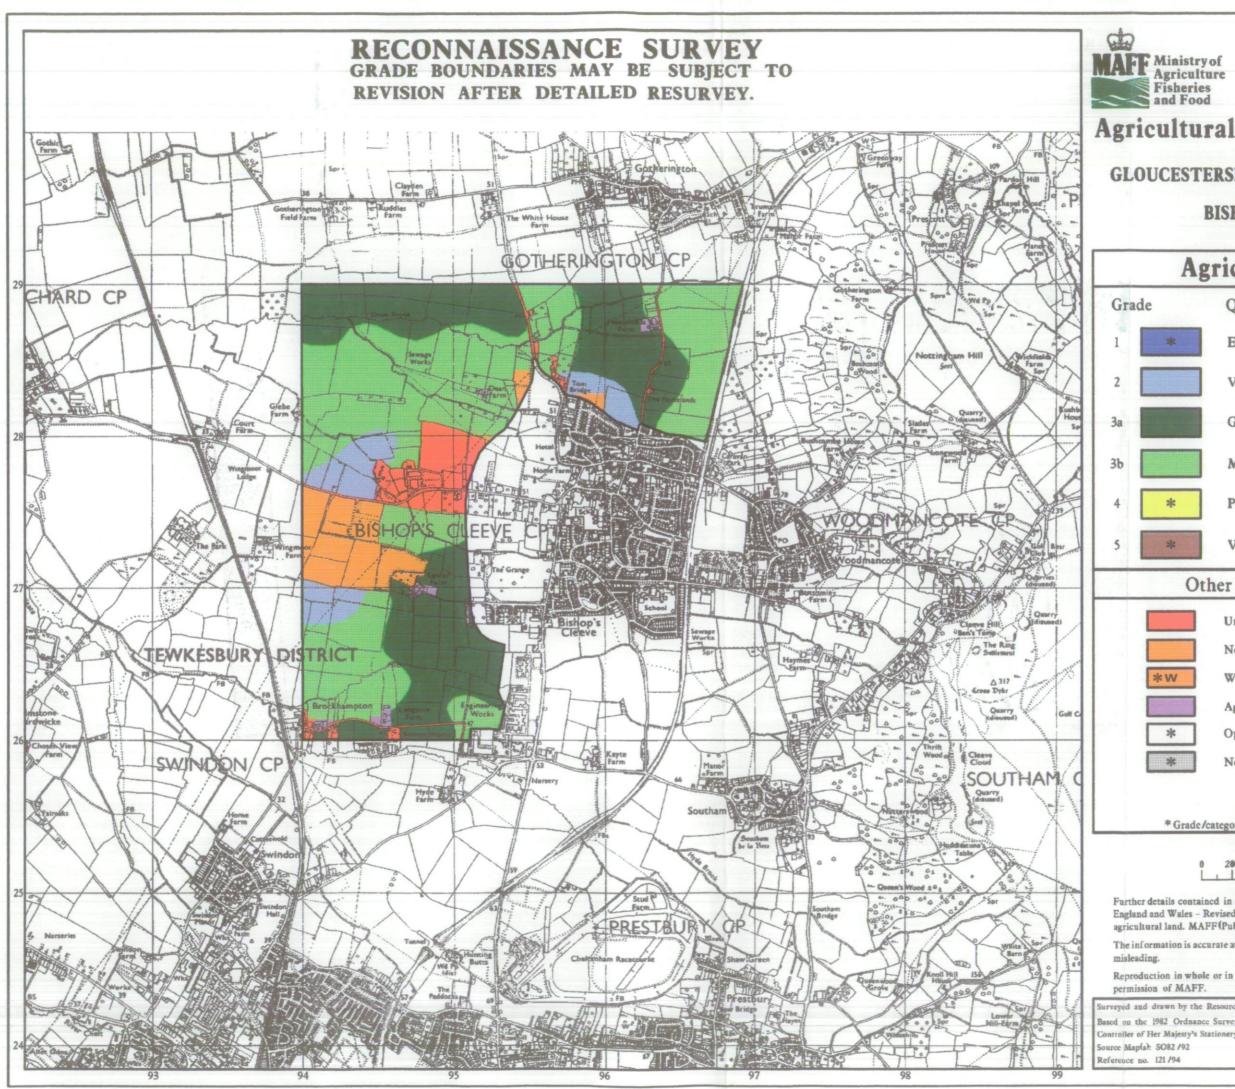

# **Agricultural Land Classification**

# **GLOUCESTERSHIRE STRUCTURE PLAN**

## **BISHOP'S CLEEVE**

| A      | gricultural Lan                          | d                 |
|--------|------------------------------------------|-------------------|
| rade   | Quality                                  | Area (ha)         |
| *      | Excellent                                | 0.0               |
|        | Very Good                                | 33.7              |
|        | Good                                     | 153.6             |
|        | Moderate                                 | 225.5             |
| *      | Poor                                     | 0.0               |
| *      | Very Poor                                | 0.0               |
| (      | )ther Land Categories                    |                   |
|        | Urban                                    | Area (ha)<br>37.6 |
|        | Non-Agricultural                         | 41.6              |
| * *    | Woodland                                 | 0.0               |
|        | Agricultural Buildings                   | 5.3               |
| *      | Open Water                               | 0.0               |
| *      | Not Surveyed                             | 0.0               |
|        | Total agricultural land area             |                   |
|        | Total survey area                        |                   |
| * Grad | le/category not present within survey    | area              |
|        | Scale 1:25,000<br>8 200 400 600 800 1000 |                   |