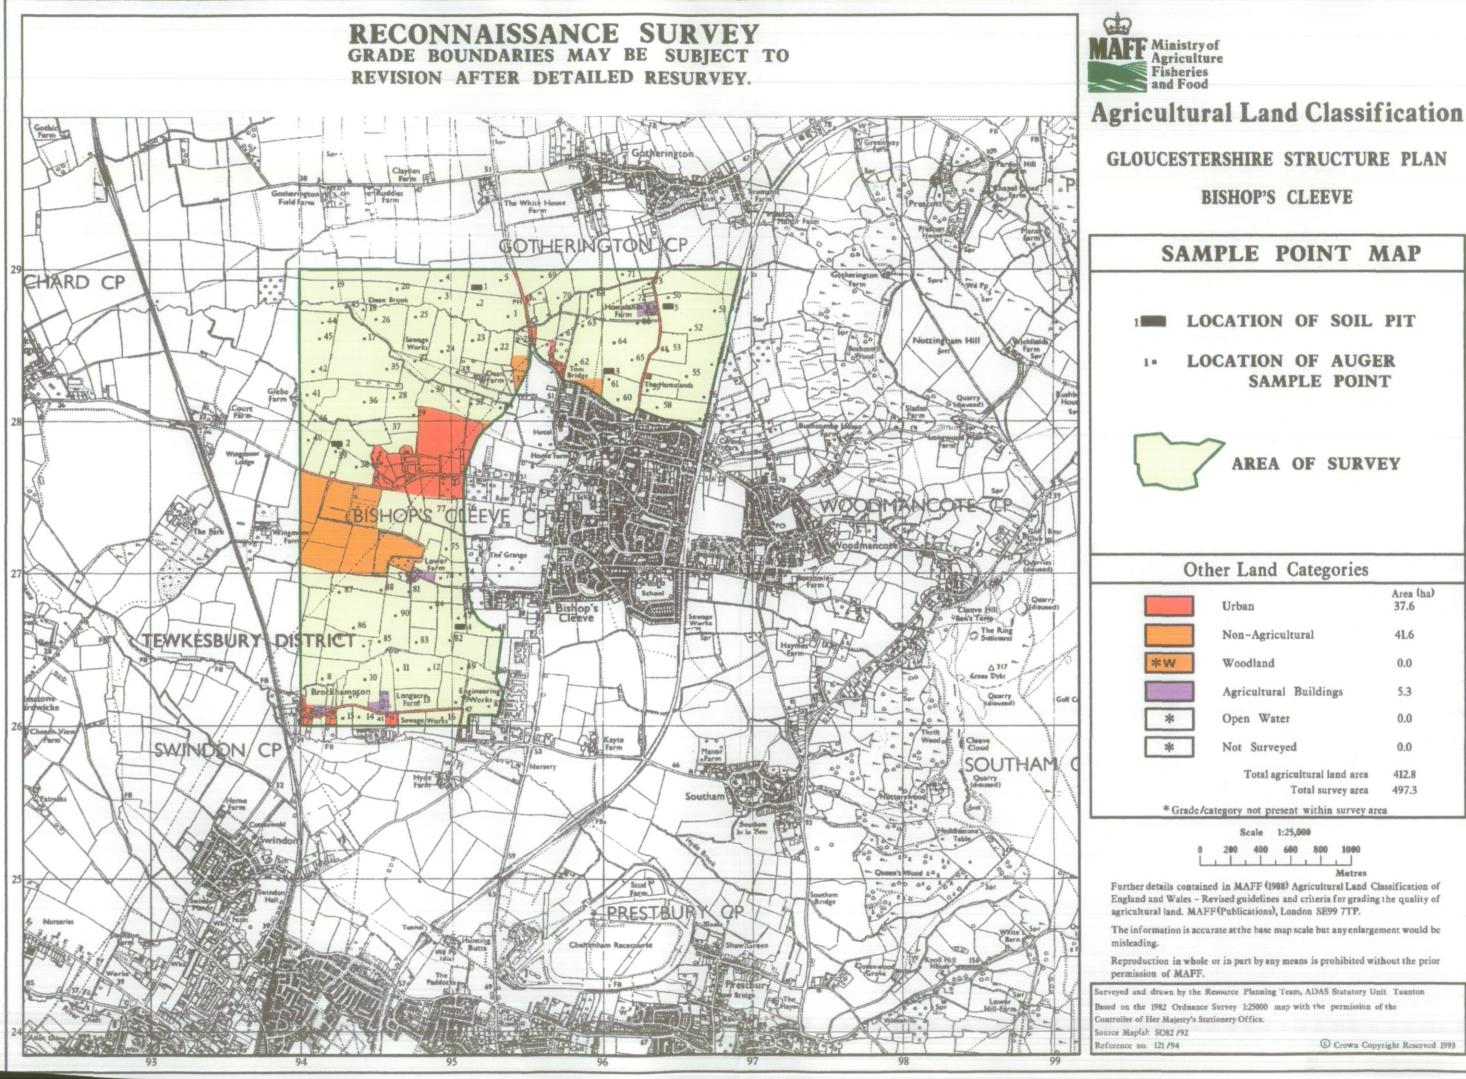

# CPM1223 PO4461

4

ACT 2

| Oth | ner Land Categories          |                   |  |
|-----|------------------------------|-------------------|--|
|     | Urban                        | Area (ha)<br>37.6 |  |
|     | Non-Agricultural             | 41.6              |  |
|     | Woodland                     | 0.0               |  |
|     | Agricultural Buildings       | 5.3               |  |
|     | Open Water                   | 0.0               |  |
|     | Not Surveyed                 | 0.0               |  |
|     | Total agricultural land area | 412.8             |  |
|     | Total survey area            | 497.3             |  |
|     |                              |                   |  |