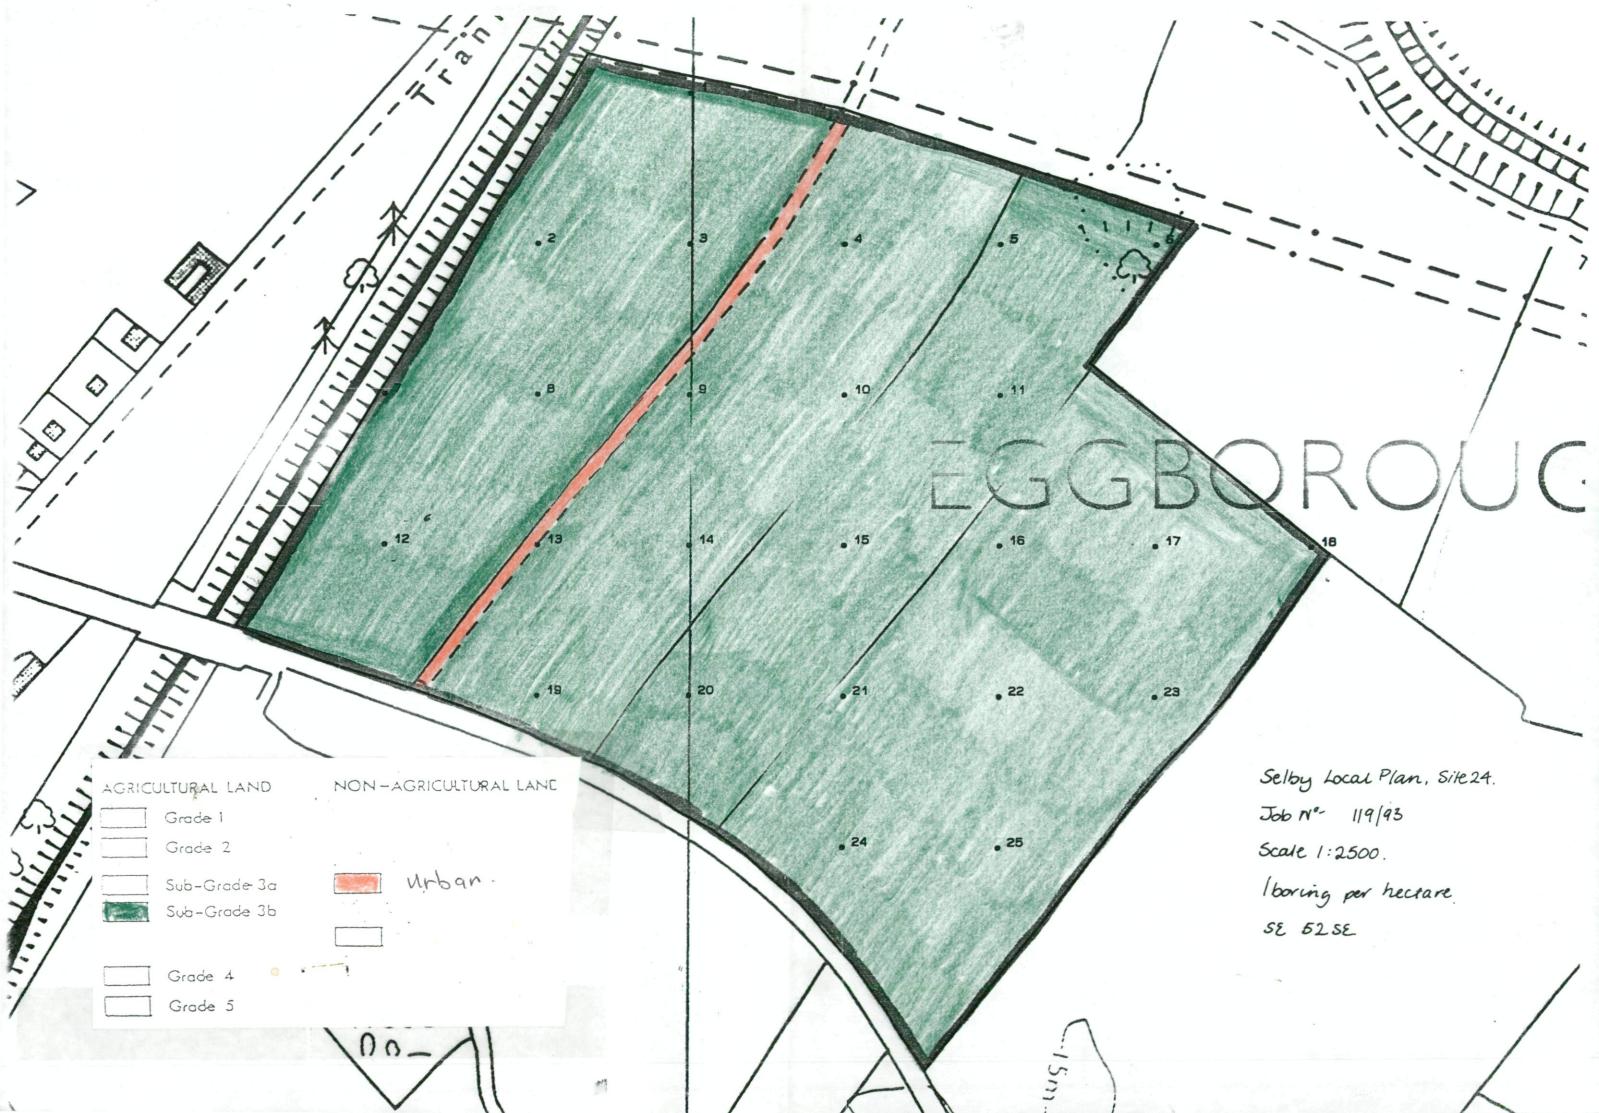

## Agricultural Land Classification

|                     | Agric        | ultural Land                 |                            |
|---------------------|--------------|------------------------------|----------------------------|
| Agricultural Grades |              | Agricultural Land<br>Quality | Area within the site (ha.) |
| GRADE 1             |              | Excellent                    | Nil                        |
| GRADE 2             |              | Very Good                    | Nil                        |
| GRADE 3             | Sub Grade 3a | Good                         | Nil                        |
|                     | Sub Grade 3b | Moderate                     | 55.4                       |
| GRADE 4             |              | Poor                         | Nil                        |
| GRADE 5             |              | Very Poor                    | Nil                        |
|                     |              |                              |                            |

| Land in Other C                                                                                | ategories |                           |
|------------------------------------------------------------------------------------------------|-----------|---------------------------|
|                                                                                                |           | Area within the site (ha. |
| Urban<br>Including housing, industry, commerce,<br>derelict land, sports facilities, transport |           | 0.4                       |
| Non-agriculural<br>Including golf courses, parks,<br>sports fields, allotments, airfields      |           | ] Nil                     |
| Woodland<br>Farm Woodland                                                                      |           | ] Nil                     |
| Commercial Woodland                                                                            |           | ] Nil                     |
| Agricultural buildings<br>Including glasshouses                                                |           | ] Nil                     |
| Open water                                                                                     |           | ] Nil                     |
| Land not surveyed                                                                              |           | ] · Nil ·                 |

Grade areas for individual sites are contained in the text.