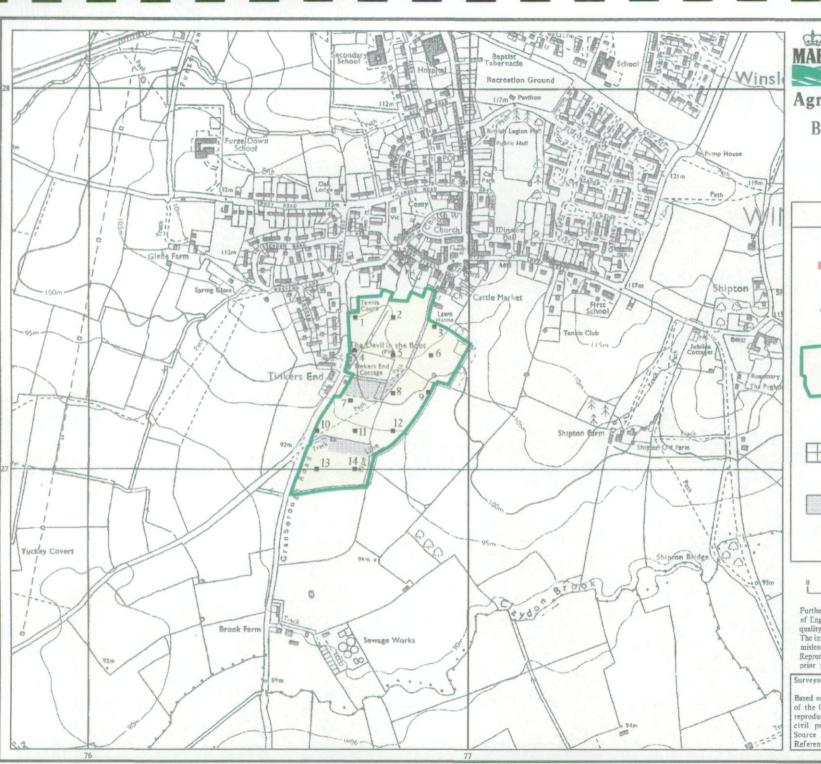

## Sample Point Map

## Legend

- Location of soil pit
- Location of auger sample point

Boundary of survey area

Agricultural land not surveyed

Other land

|   |     | Scale | - 1:10,000 |     |     |       |
|---|-----|-------|------------|-----|-----|-------|
| 0 | 100 | 200   | 300        | 400 | 500 | 600   |
| _ | -   |       |            |     |     | Metre |

Further details contained in MAFF (1988) Agricultural Land Classification of England and Wales - Revised guidelines and criteria for grading the quality of agricultural land. Maff (publications), London SE99 7TP. The information is accurate at base map scale but any enlargement would be misleading.

Reproduction in whole or in part by any means is prohibited without the prior permission of MAFF.

Surveyed and drawn by the Resource Planning Team, FRCA, Reading.

Based on the 1985 Ordnance Survey 1:10,000 map with the permission of the Controller of Her Majesty's Stationery Office. Unauthorised reproduction infringes Crown copyright and may lead to prosecution or civil proceedings.

MAFF Licence No: GD272361
Source map(s): SP72NE

Reference no: 0301/043/99

© Crown Copyright Reserved 1999