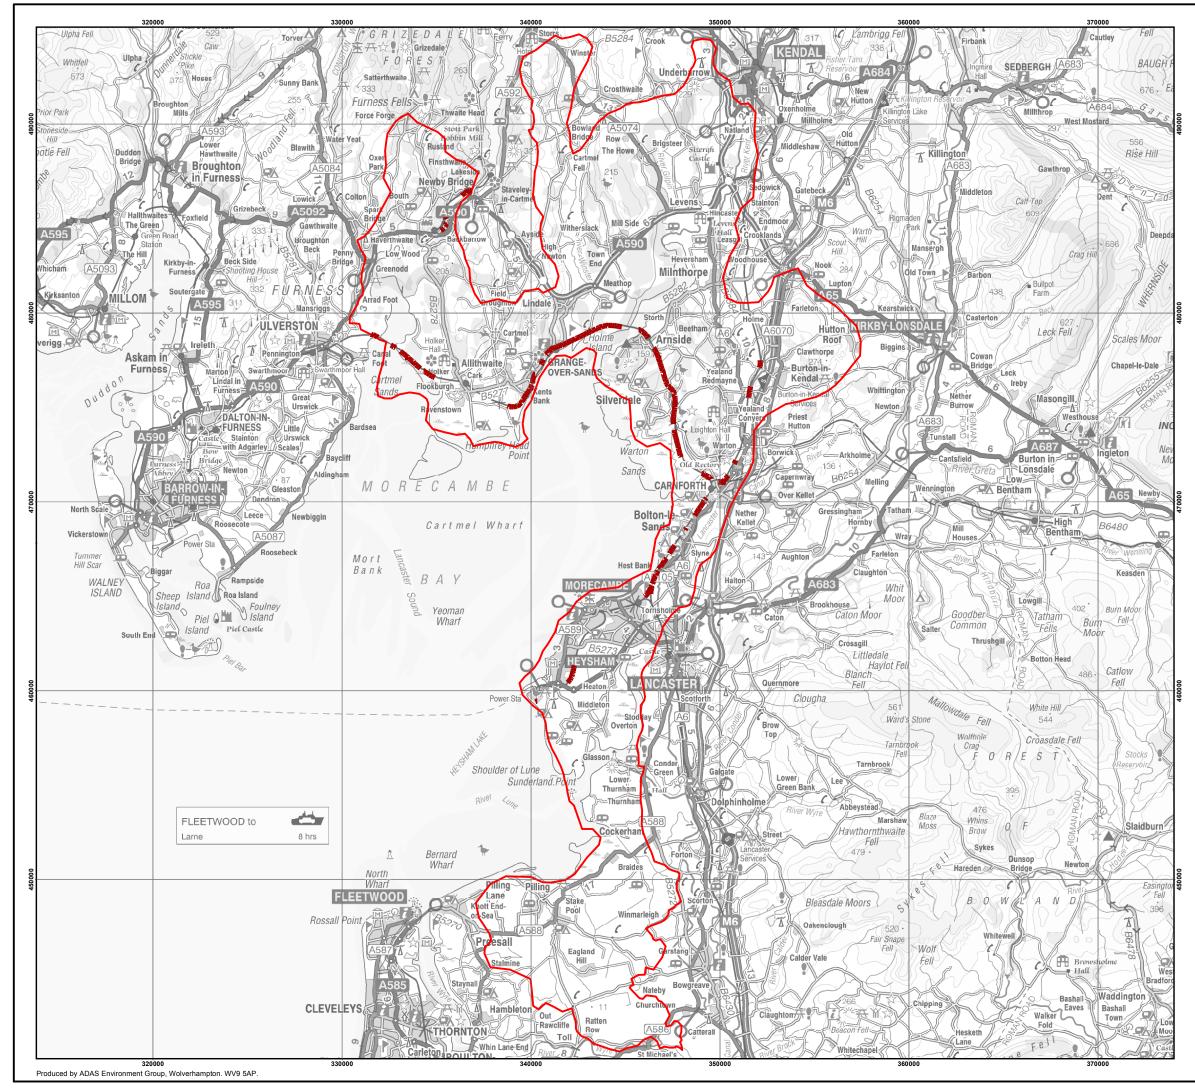

## ADAS UK Ltd. **NEWP 32 Transport** Green Corridors Appendix 6c **Strategic Mapping - Opportunity Areas** Morecambe Bay NIA Network Rail Morecambe Bay NIA Opportunity area Drawn by B. Hockridge 11/06/2014, Verified by M. Frandsen 11/06/2014 Kilometers Scale 1:200,000 at A3 size This map is reproduced from Ordnance Survey material with the permission of Ordnance Survey on behalf of the Controller of Her Majesty's Stationery Office © Crown copyright. Unauthorised reproduction infringes Crown Copyright and may lead to prosecution or civil proceedings. ADAS Licence no. AL100020033 June 2014 For reference purposes only. No further copies may be made ADAS UK Ltd., Pendeford House, Pendeford Business Park, Wobaston Road, Wolverhampton, WV9 5AP. Tel 01902 271300. ADAS