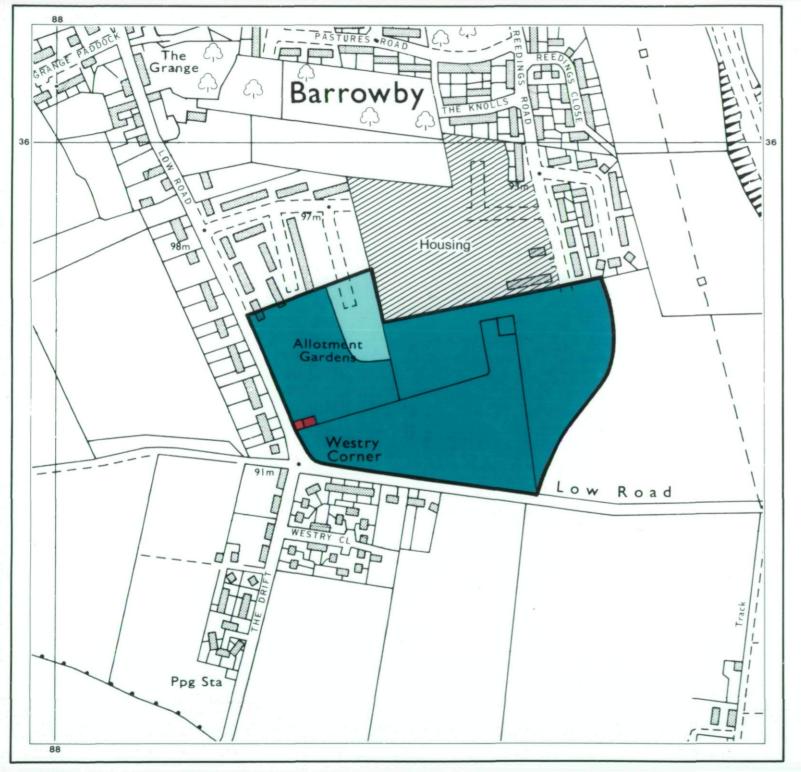

## Barrowby Low Road Lincolnshire

## AGRICULTURAL LAND

Agricultural Grades

Agricultural Land Quality

Grade 1

Grade 2

Grade 3

Grade 4

Grade 5

## NON AGRICULTURAL LAND

Unsurveyed

Land predominantly in urban use

Other land primarily in non-agricultural use

\* Land in this category does not occur on this map

SOURCE MAPS Base maps taken from the O.S. 1:10000 SK 83 NE

This map is accurate only at the scale shown. Any enlargement could be misleading

Drawn by the Cartographic Unit, Farm & Countryside Service Cambridge.Ref. L 44 90 Ordnance Survey maps reproduced with the permission of the Controller H.M.S.O. © Crown Copyright reserved 1990