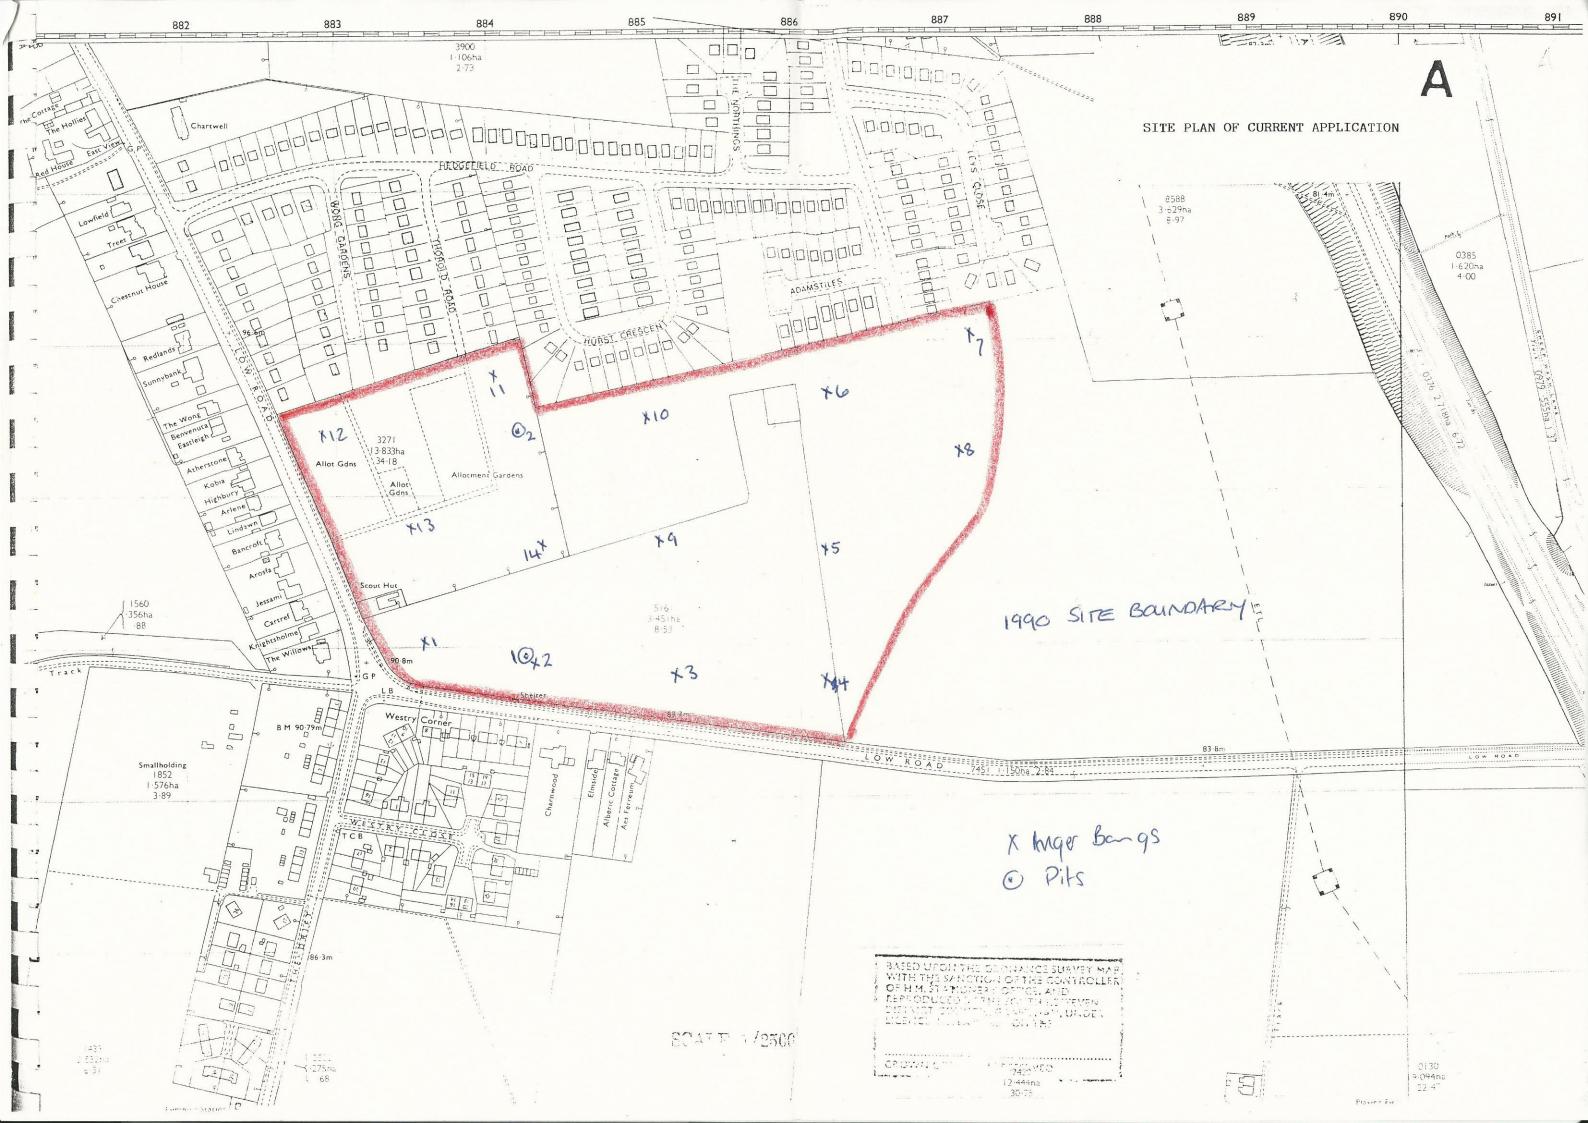

## Agricultural Land Classification

## Barrowby Low Road Lincolnshire

## AGRICULTURAL LAND

Agricultural Grades

Agricultural Land Quality

Grade 1

Grade 2

Grade 3

Grade 4

Grade 5

Very high

Very low

Very low

Agricultural Buildings

\*

## NON AGRICULTURAL LAND

Unsurveyed

Land predominantly in urban use

Other land primarily in non-agricultural use



\* Land in this category does not occur on this map

SOURCE MAPS Base maps taken from the O.S. 1:10000 SK 83 NE

This map is accurate only at the scale shown. Any enlargement could be misleading



Drawn by the Cartographic Unit, Farm & Countryside Service Cambridge.Ref. L 44 90 Ordnance Survey maps reproduced with the permission of the Controller H.M.S.O. © Crown Copyright reserved 1990