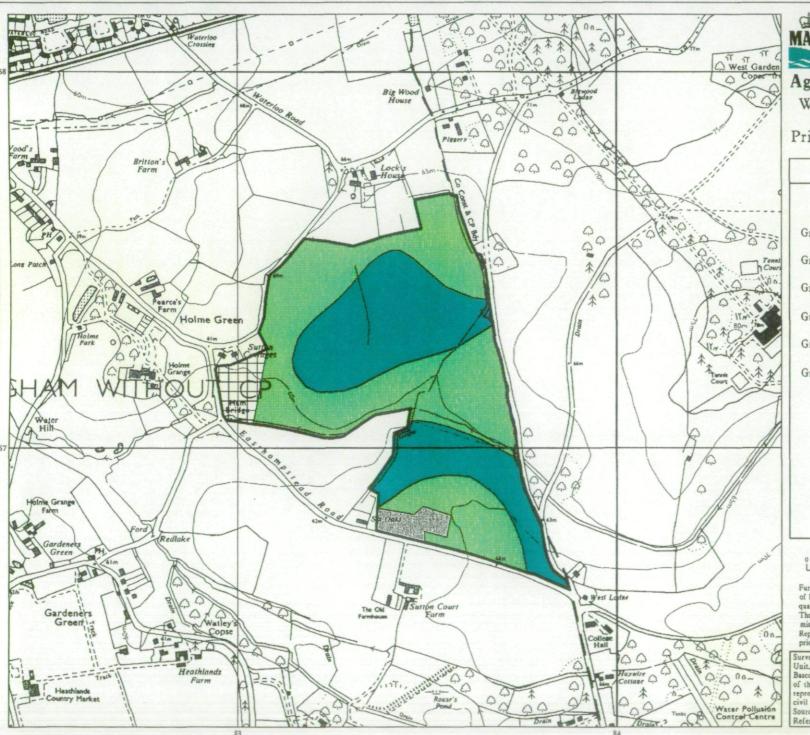

## Agricultural Land Classification

Wokingham District Local Plan Site WT10 Prior's Farm, Easthampstead Road

|                              |            | Quality                           | Area (ha) |
|------------------------------|------------|-----------------------------------|-----------|
| Grade 1                      | *          | Excellent                         | nil       |
| Grade 2                      | *          | Very Good                         | nil       |
| Grade 3a                     |            | Good                              | 17.8      |
| Grade 3b                     |            | Moderate                          | 25.4      |
| Grade 4                      | 2/4        | Poor                              | nil       |
| Grade 5                      | *          | Very Poor                         | nil       |
|                              |            | Agricultural land<br>not surveyed | 1.7       |
|                              |            | Other land                        | 1.2       |
|                              |            | Boundary of survey area           |           |
| Total agricultural land area |            | 43.2                              |           |
|                              | ® Not pres | Total survey area                 | 46.1      |