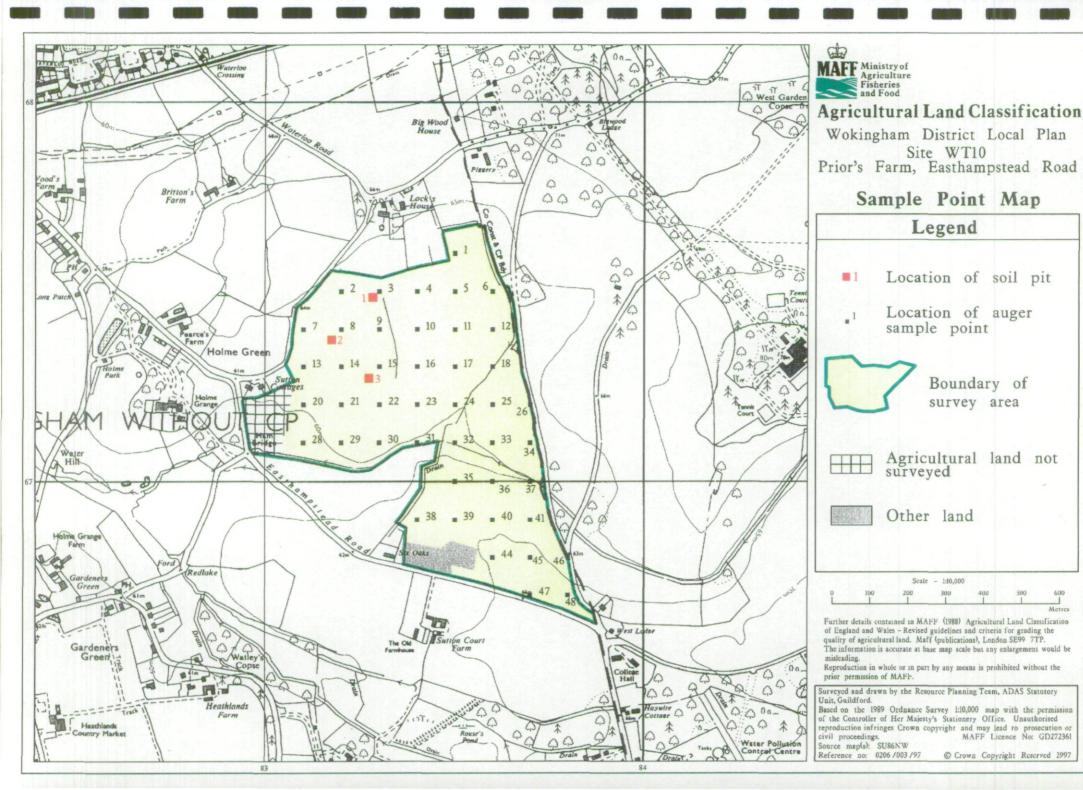

## Agricultural Land Classification

Wokingham District Local Plan Site WT10 Prior's Farm, Easthampstead Road

|                              |            | Quality                           | Area (ha) |
|------------------------------|------------|-----------------------------------|-----------|
| Grade 1                      | *          | Excellent                         | nil       |
| Grade 2                      | *          | Very Good                         | nil       |
| Grade 3a                     |            | Good                              | 17.8      |
| Grade 3b                     |            | Moderate                          | 25.4      |
| Grade 4                      | 2/4        | Poor                              | nil       |
| Grade 5                      | *          | Very Poor                         | nil       |
|                              |            | Agricultural land<br>not surveyed | 1.7       |
|                              |            | Other land                        | 1.2       |
|                              |            | Boundary of survey area           |           |
| Total agricultural land area |            | 43.2                              |           |
|                              | ® Not pres | Total survey area                 | 46.1      |

Further details contained in MAFF (1988) Agricultural Lund Classification of England and Wales - Revised guidelines and criteria for grading the quality of agricultural land. Maff (publications), London SE99 7TP. The information is accurate at base map scale but any enlargement would be michaeline.