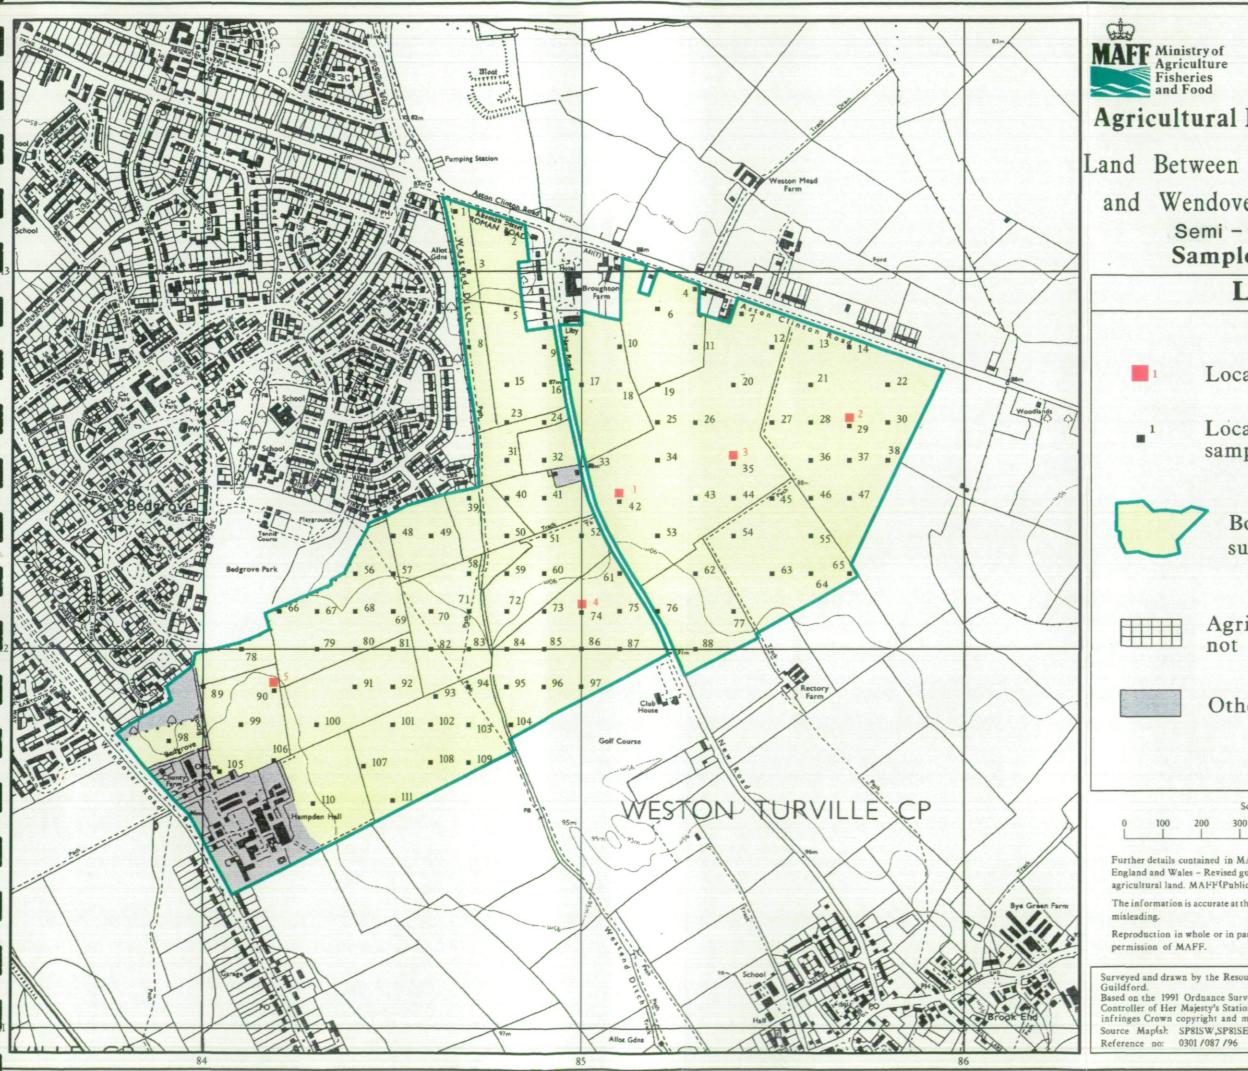

## **Agricultural Land Classification**

Land Between Aston Clinton Road and Wendover Road, Aylesbury Semi - Detailed Survey Sample Point Map

## Legend

Location of soil pit

Location of auger sample point

> Boundary of survey area

Agricultural land not surveyed

Other land

|                                        | Scal        | e - 1:10  | ,000      |           | -          |          |
|----------------------------------------|-------------|-----------|-----------|-----------|------------|----------|
| 200                                    | 300         | 400       | 500       | 600       | 700        | 800      |
|                                        |             |           |           |           | -          | Metres   |
| les - Revi                             | -           |           |           | ~         | ing the qu | ality of |
| n is accurat                           | te at the l | base map  | scale but | anyenlar  | gement w   | yould be |
| a whole or<br>MAFF.                    | in part l   | by any me | ans is pr | ohibited  | without t  | he prior |
| n by the                               | Resource    | e Plannin | ng Team,  | ADAS S    | tatutory l | Unit,    |
| Ordnance<br>Majesty's l<br>copyright a | Stationer   | ry Office | . Unauth  | orised re | producti   | on       |
| SP81SW,SI                              |             |           | MA        | FF Lice   | ence No:   | GD272361 |
|                                        | 101         |           | 0 0       | 0         |            |          |