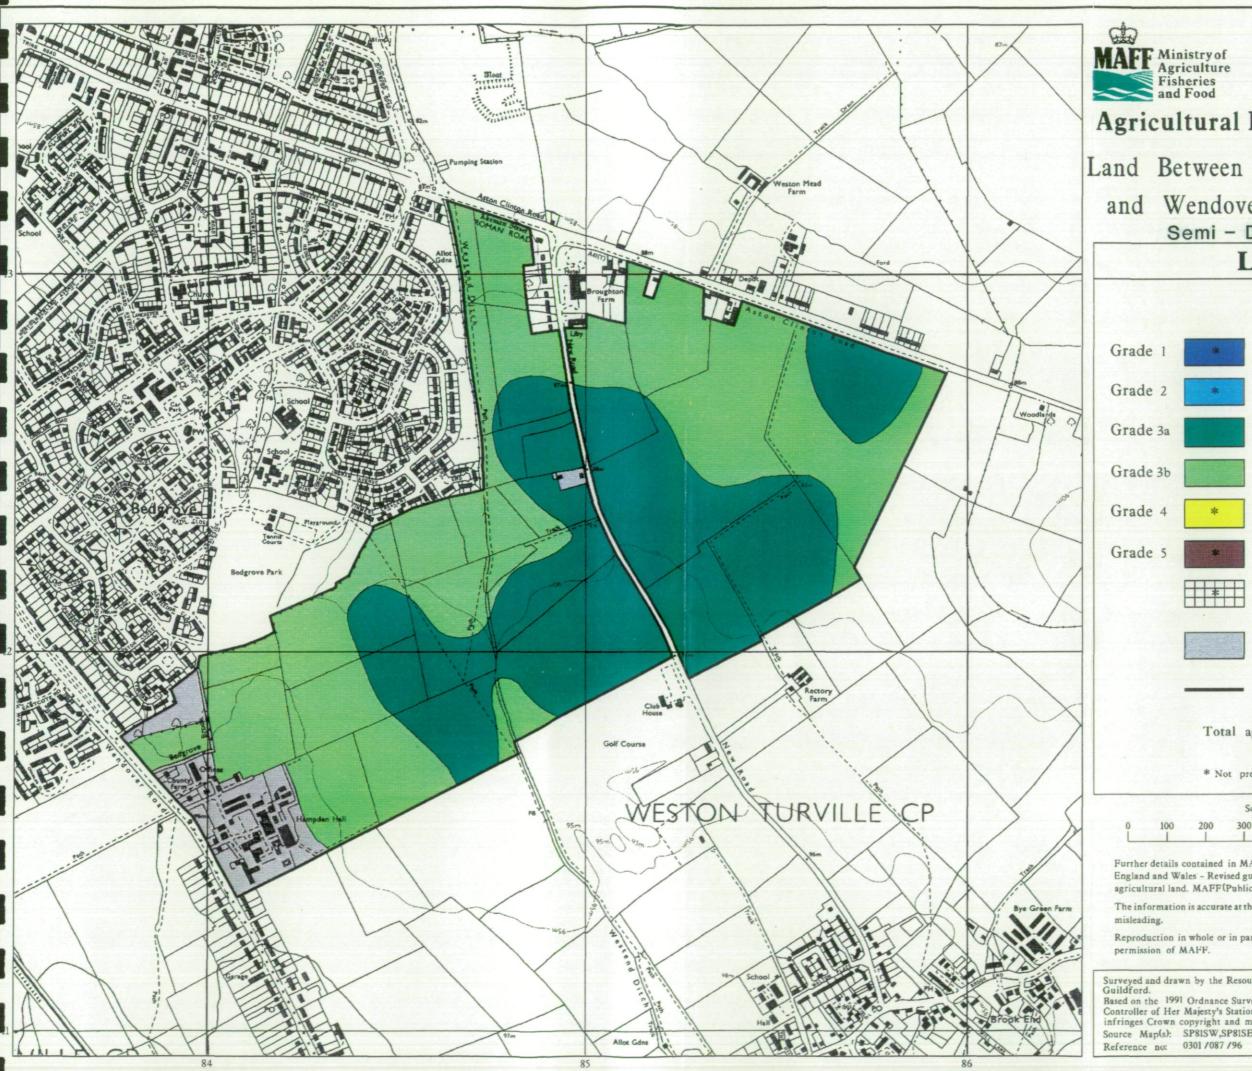

## **Agricultural Land Classification**

## Land Between Aston Clinton Road and Wendover Road, Aylesbury Semi - Detailed Survey

| L                                   | egend                                                                                                                                     |                                        |
|-------------------------------------|-------------------------------------------------------------------------------------------------------------------------------------------|----------------------------------------|
|                                     | Quality                                                                                                                                   | Area (ha)                              |
|                                     | Excellent                                                                                                                                 | nil                                    |
| *                                   | Very Good                                                                                                                                 | nil                                    |
|                                     | Good                                                                                                                                      | 69.3                                   |
|                                     | Moderate                                                                                                                                  | 82.3                                   |
| *                                   | Poor                                                                                                                                      | nil                                    |
| *                                   | Very Poor                                                                                                                                 | nil                                    |
| *                                   | Agricultural land<br>not surveyed                                                                                                         | nil                                    |
|                                     | Other land                                                                                                                                | 10.9                                   |
|                                     | Boundary of<br>survey area                                                                                                                |                                        |
| Total ag                            | ricultural land area                                                                                                                      | 151.6                                  |
| * Not pres                          | Total survey area                                                                                                                         | 162.5                                  |
| 200 300                             | ale - 1:10,000<br>400 500 600 7                                                                                                           | 700 800                                |
| les - Revised gui<br>. MAFF(Publica | FF (1988) Agricultural Land Cla<br>delines and criteria for grading t<br>tions), London SE99 7TP.                                         | he quality of                          |
|                                     | base map scale but any enlargem<br>by any means is prohibited with                                                                        |                                        |
| n by the Resour                     | ce Planning Team, ADAS Statu                                                                                                              | tory Unit,                             |
| Majesty's Station                   | y 1:10,000 map with the permis<br>ery Office. Unauthorised repro<br>y lead to prosecution or civil p<br>MAFF Licence<br>© Crown Copyright | duction<br>roceedings.<br>No: GD272361 |