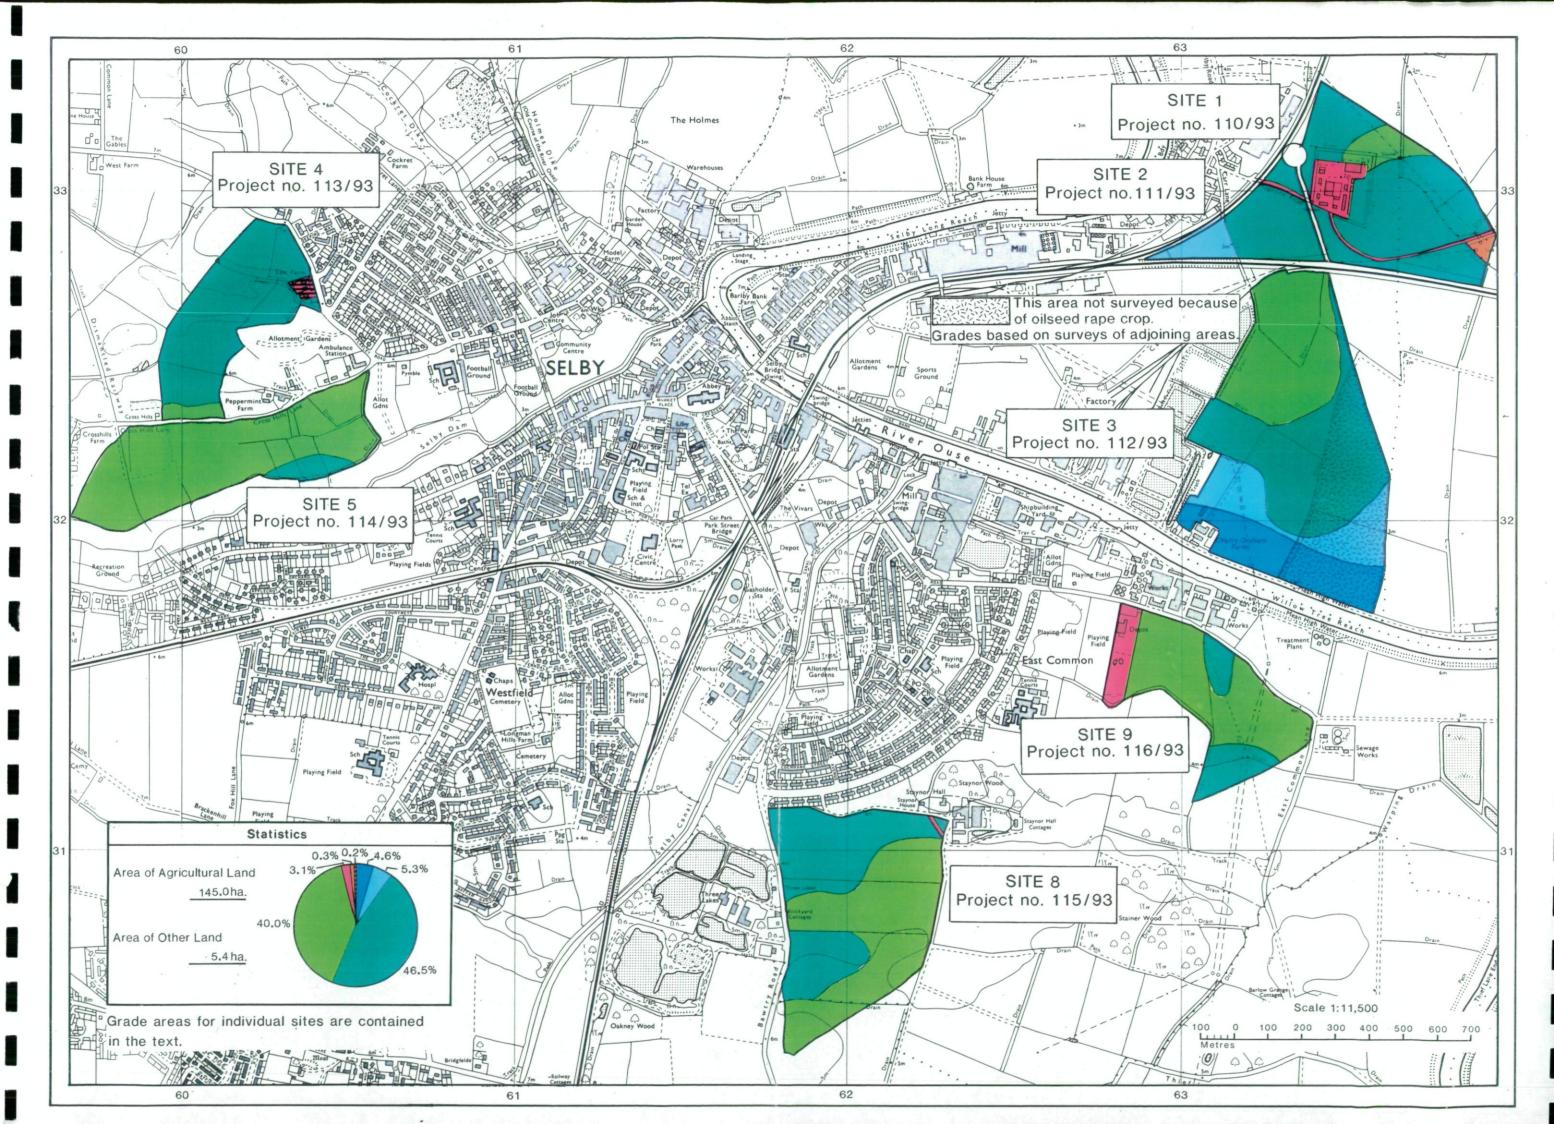

## **Agricultural Land Classification**

| Land in Other Categories                                                               |  |                            |
|----------------------------------------------------------------------------------------|--|----------------------------|
|                                                                                        |  | Area within the site (ha.) |
| Urban Including housing industry commerce, derelict land, sports facilities, transport |  | 4.6                        |
| Non-agriculural Including golf courses, parks,                                         |  | 0.5                        |
| sports fields, allotments, airfields Woodland Farm Woodland                            |  | ] Nil                      |
| Commercial Woodland                                                                    |  | Nil                        |
| Agricultural buildings Including glasshouses                                           |  | 0.3                        |
| Open water                                                                             |  | ] Nil                      |
| Land not surveyed                                                                      |  | ] · Nil                    |

Grade areas for individual sites are contained in the text.