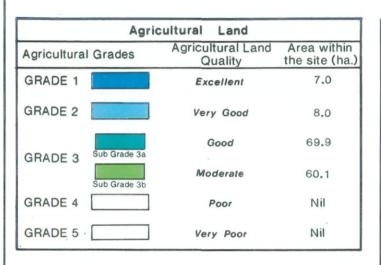

## **Agricultural Land Classification**

| Land in Other Categories                                                               |  |                            |
|----------------------------------------------------------------------------------------|--|----------------------------|
|                                                                                        |  | Area within the site (ha.) |
| Urban Including housing industry commerce, derelict land, sports facilities, transport |  | 4.6                        |
| Non-agriculural Including golf courses, parks,                                         |  | 0.5                        |
| sports fields, allotments, airfields Woodland Farm Woodland                            |  | ] Nil                      |
| Commercial Woodland                                                                    |  | Nil                        |
| Agricultural buildings Including glasshouses                                           |  | 0.3                        |
| Open water                                                                             |  | ] Nil                      |
| Land not surveyed                                                                      |  | ] · Nil                    |

Grade areas for individual sites are contained in the text.