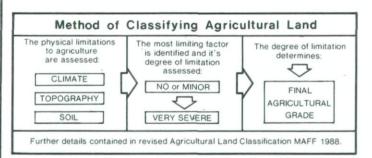

## **Agricultural Land Classification**

| Land in Other Categories                                                               |  |                            |
|----------------------------------------------------------------------------------------|--|----------------------------|
|                                                                                        |  | Area within the site (ha.) |
| Urban Including housing industry commerce, derelict land, sports facilities, transport |  | 4.6                        |
| Non-agriculural Including golf courses, parks,                                         |  | 0.5                        |
| sports fields, allotments, airfields Woodland Farm Woodland                            |  | ] Nil                      |
| Commercial Woodland                                                                    |  | Nil                        |
| Agricultural buildings Including glasshouses                                           |  | 0.3                        |
| Open water                                                                             |  | ] Nil                      |
| Land not surveyed                                                                      |  | ] · Nil                    |