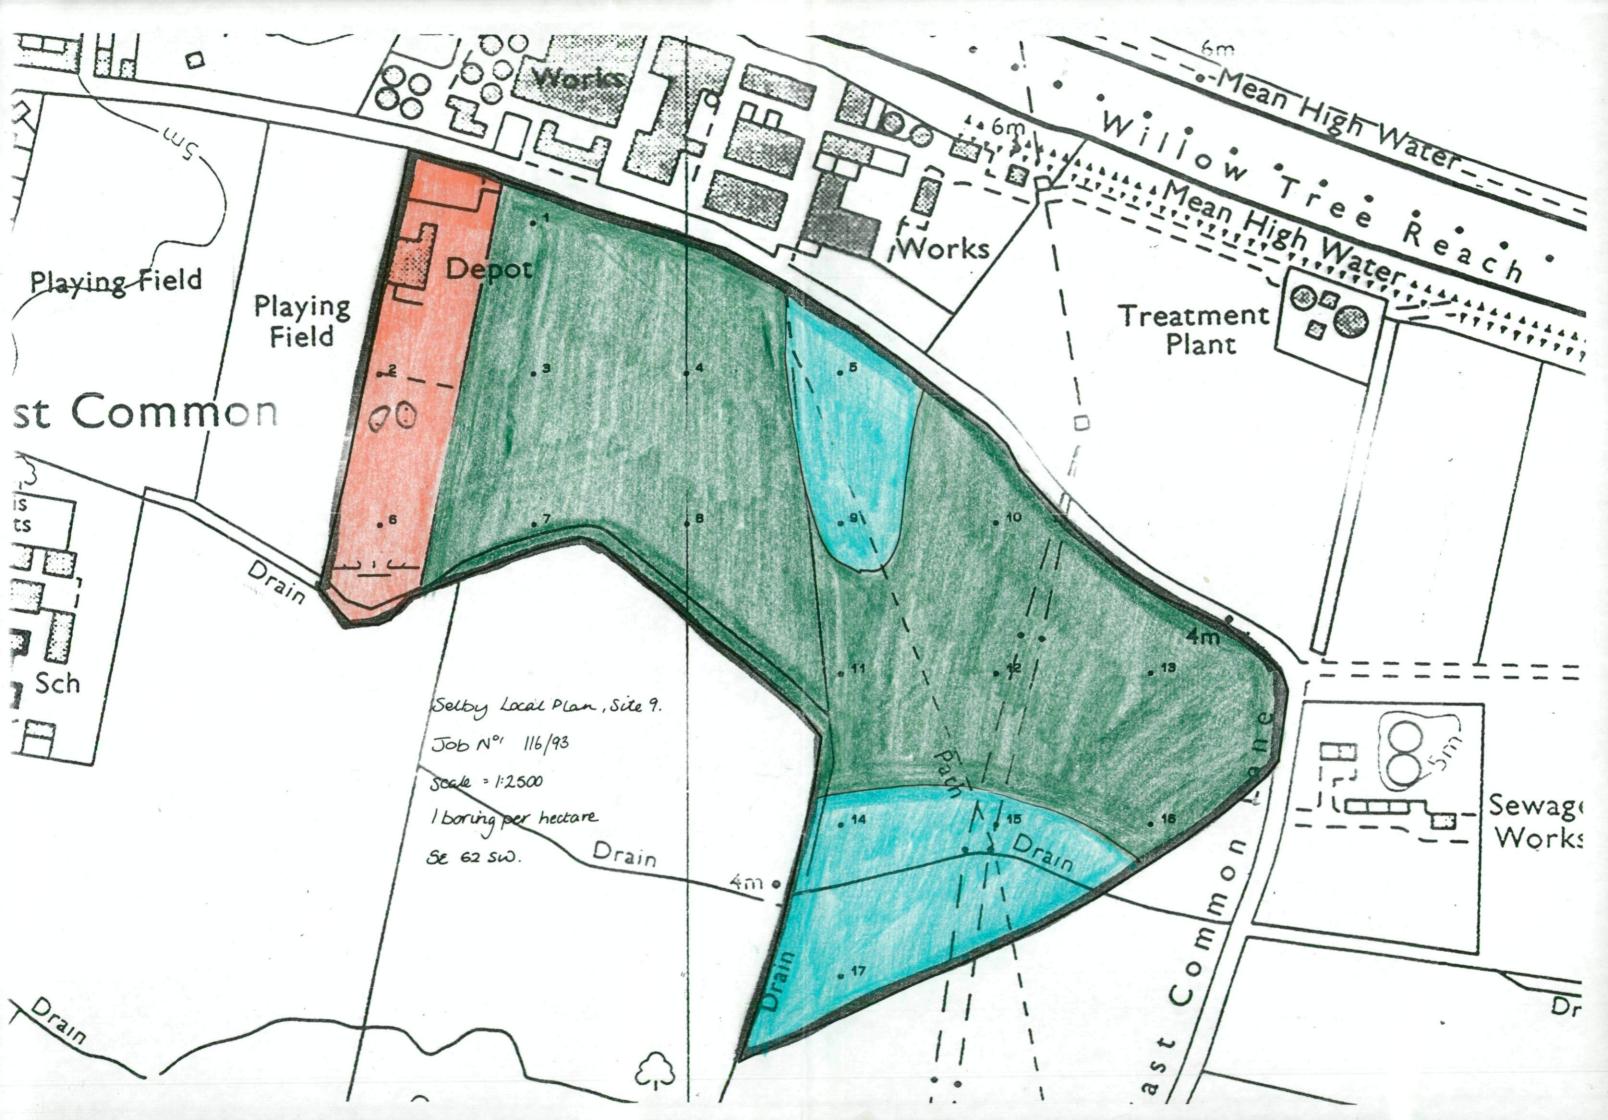

## **Agricultural Land Classification**

| Land in Other Categories                                                               |  |                            |
|----------------------------------------------------------------------------------------|--|----------------------------|
|                                                                                        |  | Area within the site (ha.) |
| Urban Including housing industry commerce, derelict land, sports facilities, transport |  | 4.6                        |
| Non-agriculural Including golf courses, parks,                                         |  | 0.5                        |
| sports fields, allotments, airfields Woodland Farm Woodland                            |  | ] Nil                      |
| Commercial Woodland                                                                    |  | Nil                        |
| Agricultural buildings Including glasshouses                                           |  | 0.3                        |
| Open water                                                                             |  | ] Nil                      |
| Land not surveyed                                                                      |  | ] · Nil                    |

Grade areas for individual sites are contained in the text.