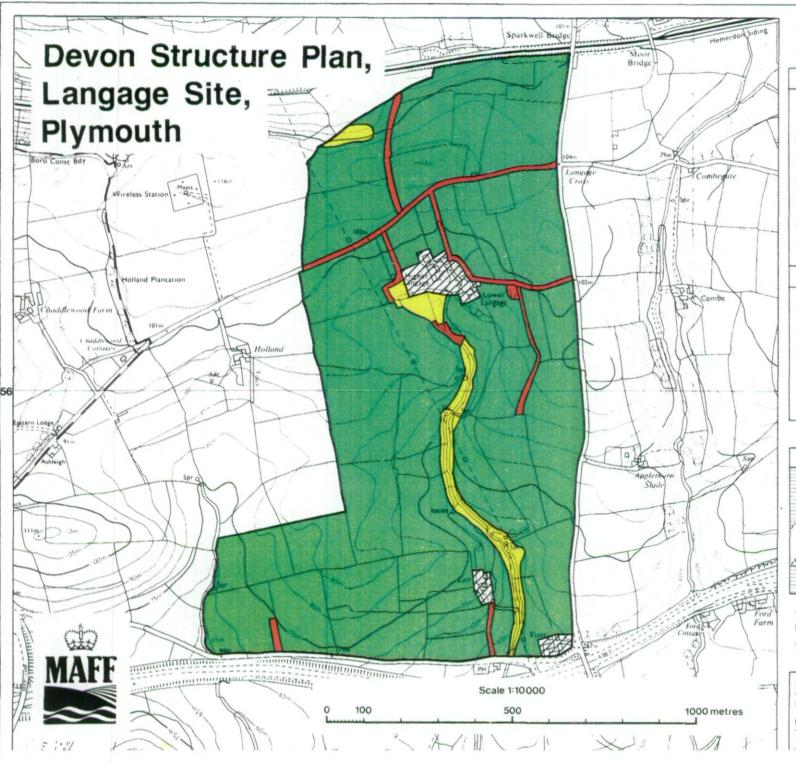

## Ministry of Agriculture, Fisheries and Food **Agricultural Land Classification**

Based upon the 1982 Ordnance Survey 1:10 000 map with the permission of The Controller of Her Majesty's Stationery Office. Crown Copyright Reserved.

Crown Comminht Reserved 1089