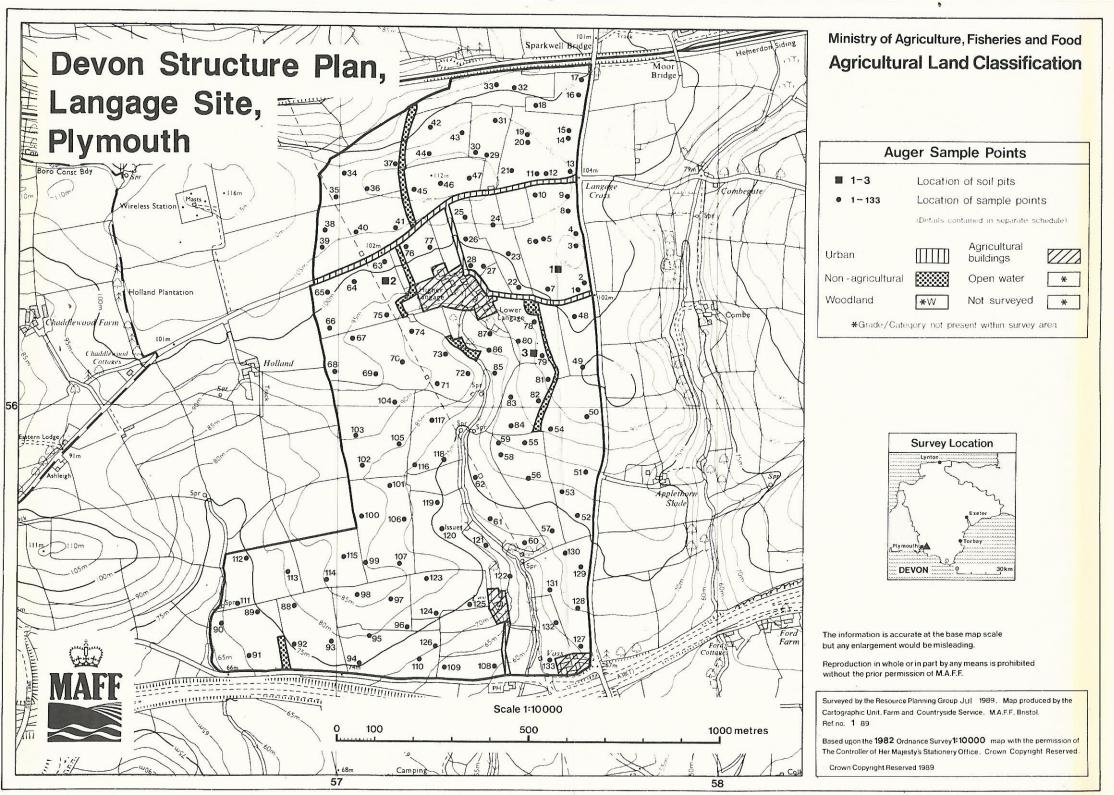

## Ministry of Agriculture, Fisheries and Food **Agricultural Land Classification**

## Other Land Categories

#Grade/Category not present within survey area

Further details contained in revised Agricultural Land Classification, M.A.F.F. 1988.

The information is accurate at the base map scale but any enlargement would be misleading.

Reproduction in whole or in part by any means is prohibited without the prior permission of M.A.F.F.

Surveyed by the Resource Planning Group Jul 1989. Map produced by the Cartographic Unit, Farm and Countryside Service, M.A.F.F. Bristol Ref.no. 1 89 a

Based upon the 1982 Ordnance Survey 1:10 000 map with the permission of The Controller of Her Majesty's Stationery Office. Crown Copyright Reserved.

Crown Comminht Reserved 1089