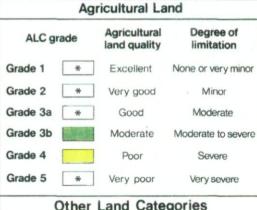

## Ministry of Agriculture, Fisheries and Food **Agricultural Land Classification**

## Other Land Categories

#Grade/Category not present within survey area

Further details contained in revised Agricultural Land Classification, M.A.F.F. 1988.

The information is accurate at the base map scale but any enlargement would be misleading.