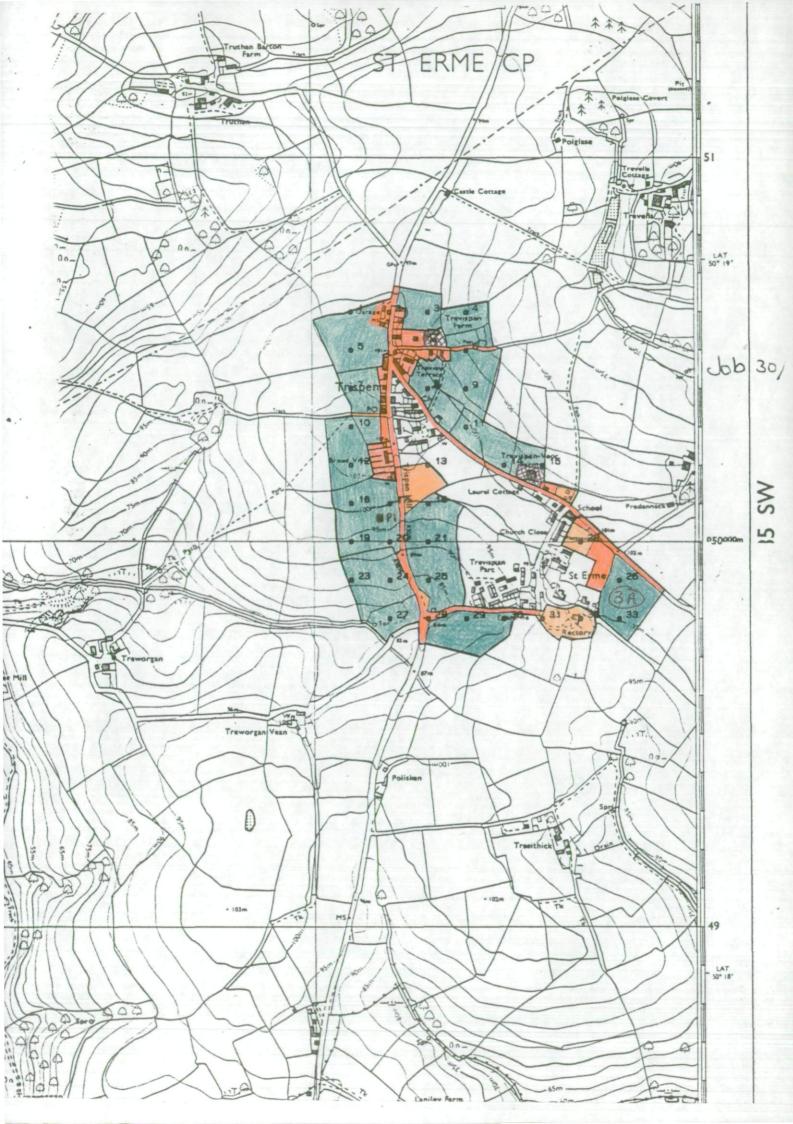

## Location of Soil Pit(s).

The information is accurate at the base map scale but any enlargement would be misleading.

Reproduction in whole or in part by any means is prohibited without the prior permission of M.A.F.F.