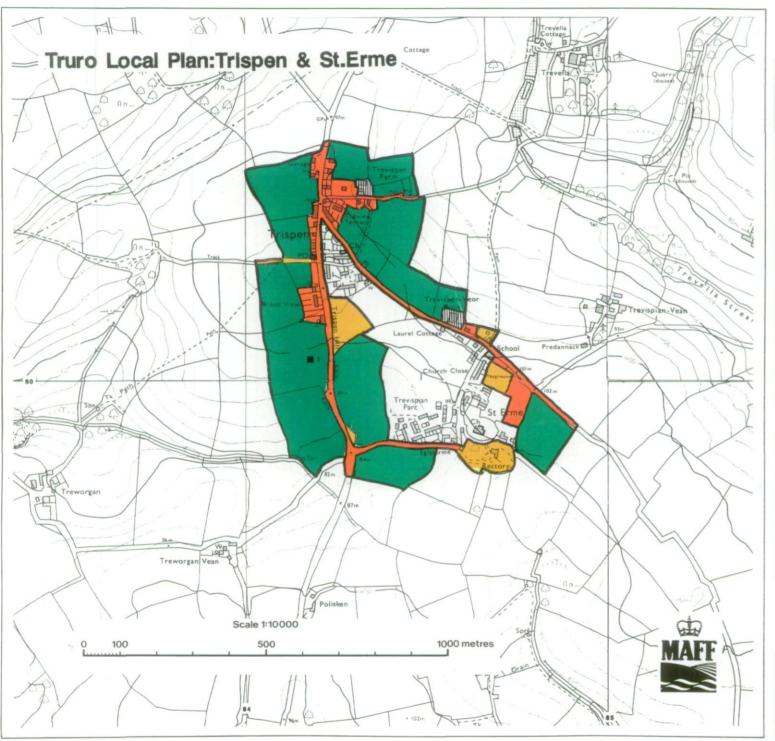

## Ministry of Agriculture, Fisheries and Food Agricultural Land Classification

|              | Agı      | ricultural La                        | and                     |
|--------------|----------|--------------------------------------|-------------------------|
| ALC gr       | ade      | Agricultural land quality            | Degree of<br>limitation |
| Grade 1      | *        | Excellent                            | None or very minor      |
| Grade 2      | *        | Very good                            | Minor                   |
| Grade 3a     |          | Good                                 | Moderate                |
| Grade 3b     | *        | Moderate                             | Moderate to severe      |
| Grade 4      | *        | Poor                                 | Severe                  |
| Grade 5      | *        | Very poor                            | Very severe             |
| (            | Other    | Land Cate                            | gories                  |
| Urban        | -        |                                      | cultural<br>dings       |
| Non - agricu | iltural  | Ope                                  | en water *              |
| Woodland     | [        | *W Not                               | surveyed *              |
| * Grade      | e/Catego | ry not present w                     | rithin survey area      |
| Agric        |          | letails contained and Classification |                         |