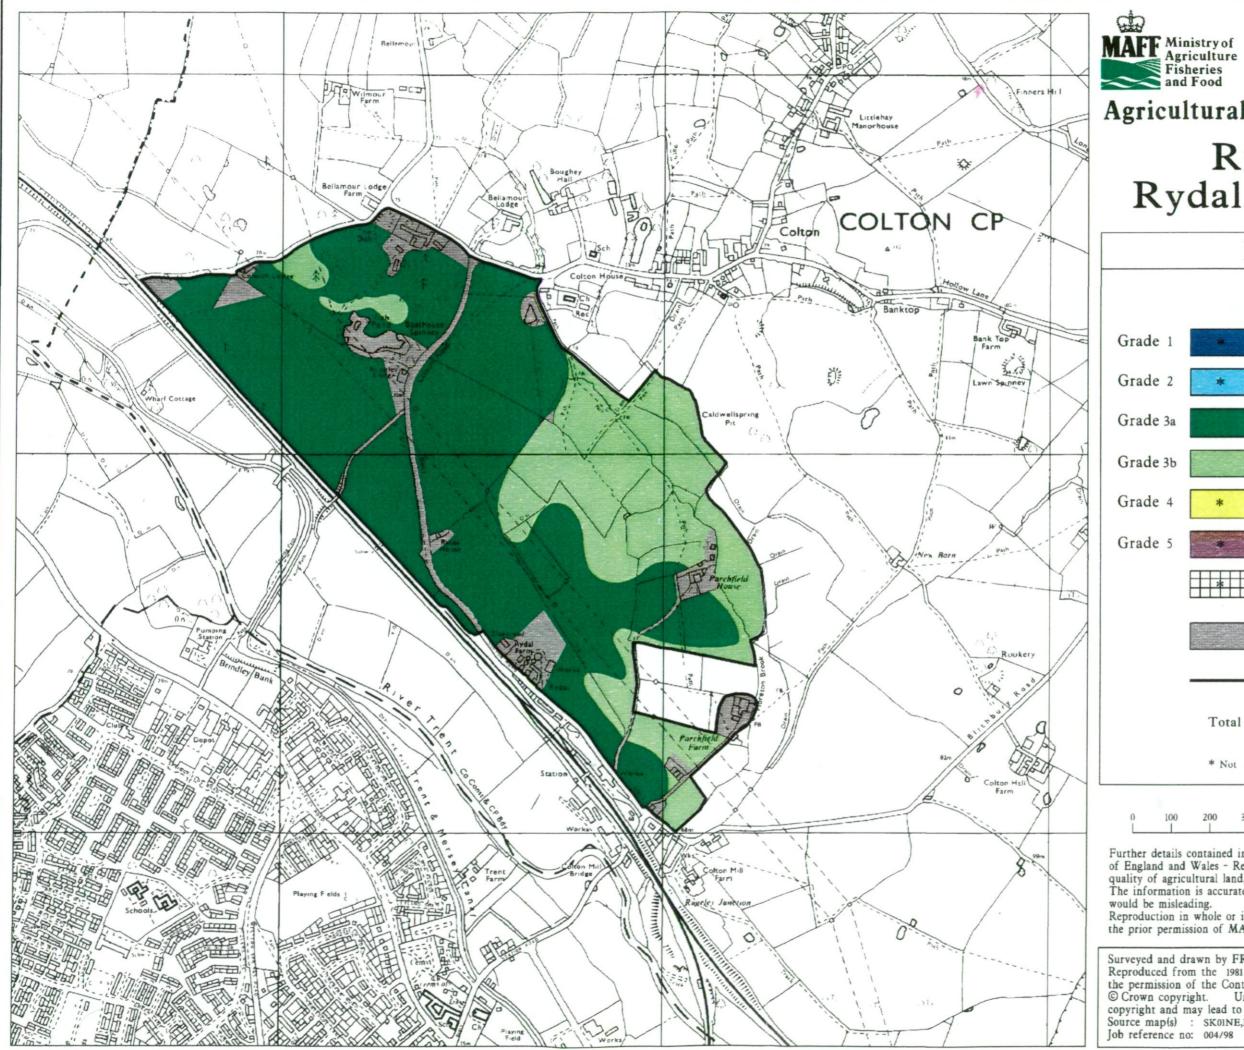

## **Agricultural Land Classification**

# Rugeley, Rydal Farm - 19

| Legend |                                                             |                                   |           |  |  |  |
|--------|-------------------------------------------------------------|-----------------------------------|-----------|--|--|--|
|        |                                                             | Quality                           | Area (ha) |  |  |  |
| 1      | *                                                           | Excellent                         | Nil       |  |  |  |
| 2      | *                                                           | Very Good                         | Nil       |  |  |  |
| 3a     |                                                             | Good                              | 69.9      |  |  |  |
| 3Ъ     |                                                             | Moderate                          | 32.7      |  |  |  |
| 4      | *                                                           | Poor                              | Nil       |  |  |  |
| 5      | *                                                           | Very Poor                         | Nil       |  |  |  |
|        | *                                                           | Agricultural land<br>not surveyed | Nil       |  |  |  |
|        |                                                             | Other land                        | 12.8      |  |  |  |
|        |                                                             | Boundary of<br>survey area        |           |  |  |  |
|        | Total agr                                                   | 102.6                             |           |  |  |  |
|        | Total survey area 115.4<br>* Not present within survey area |                                   |           |  |  |  |

| Scale - 1:10,000                                                                                                                                                                                                                                                                                                                                                    |                                                                          |                                           |                                                        |                                              |                                  |                   |                 |  |
|---------------------------------------------------------------------------------------------------------------------------------------------------------------------------------------------------------------------------------------------------------------------------------------------------------------------------------------------------------------------|--------------------------------------------------------------------------|-------------------------------------------|--------------------------------------------------------|----------------------------------------------|----------------------------------|-------------------|-----------------|--|
| 100                                                                                                                                                                                                                                                                                                                                                                 | 200                                                                      | 300                                       | 400<br>                                                | 500                                          | 600                              | 700               | 800             |  |
| Metres<br>tails contained in MAFF (1988) Agricultural Land Classification<br>and Wales - Revised guidelines and criteria for grading the<br>agricultural land, MAFF (publications), London SE99 7TP.<br>nation is accurate at base map scale but any enlargement<br>nisleading.<br>on in whole or in part by any means is prohibited without<br>termission of MAFF. |                                                                          |                                           |                                                        |                                              |                                  |                   |                 |  |
| d from<br>sion o<br>copyrig<br>and m<br>p(s)                                                                                                                                                                                                                                                                                                                        | awn by<br>n the 19<br>f the Co<br>ght.<br>ay lead<br>: SK01N<br>: 004/98 | 081 Ord<br>ontrolles<br>Unauth<br>to pros | dnance S<br>r of He<br>norised r<br>ecution<br>K02SE,S | Survey<br>r Majes<br>reprodu<br>or civi<br>w | 1:10000<br>ty's Stat<br>ction in | fringes<br>dings. | Ŏffice<br>Crown |  |