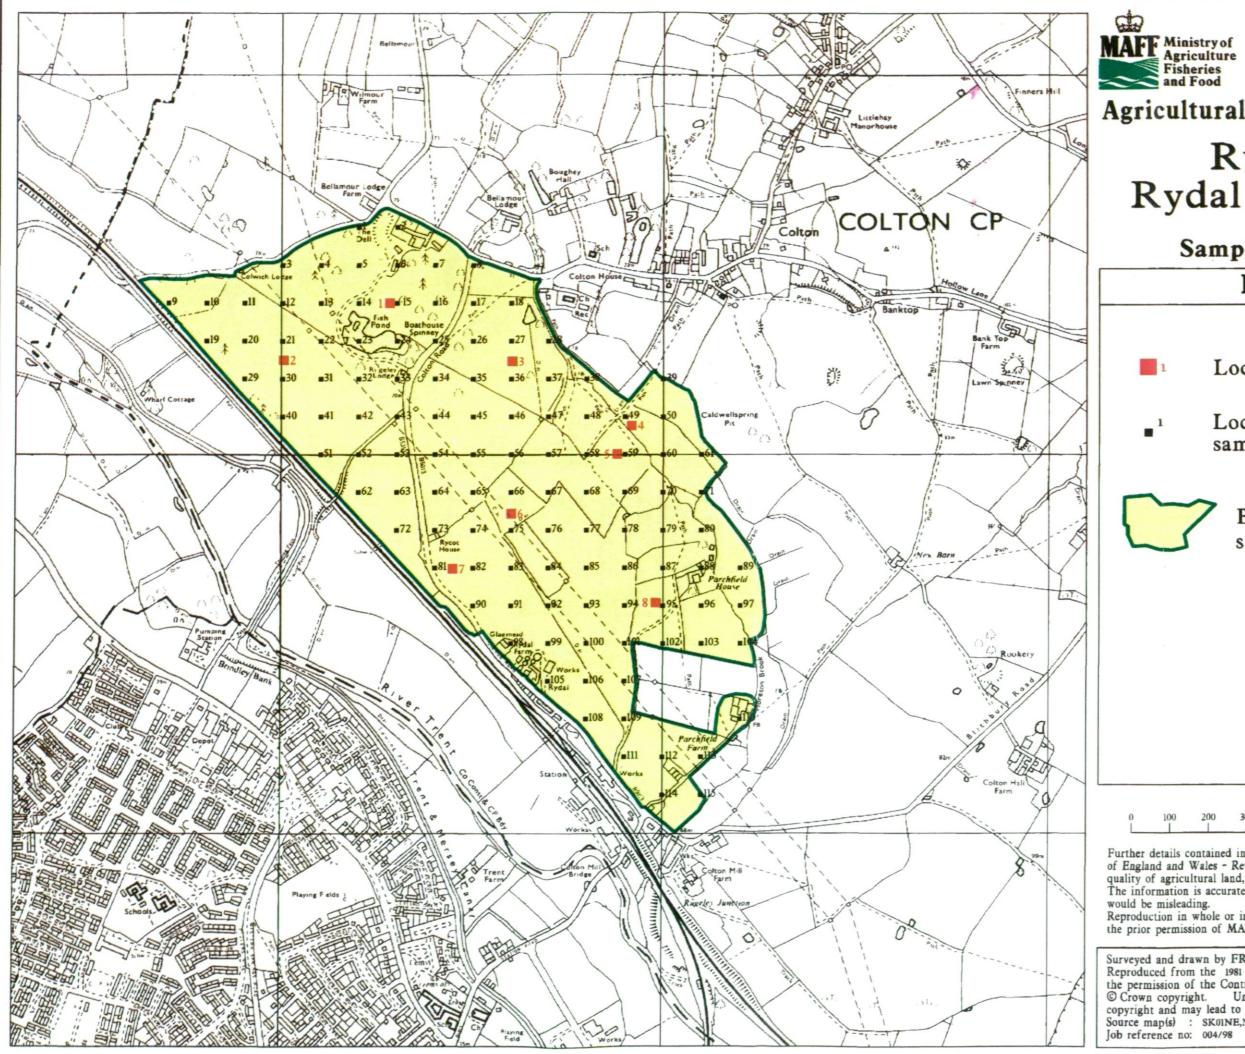

#### **Agricultural Land Classification**

# Rugeley, Rydal Farm - 19

## Sample Point Map Legend

| 1                                                                                                                                                                                                                                                                                                                                                                            | L                                        | ocati                                                                   | on                                                 | of                                        | soi               | l p                           | it              |  |
|------------------------------------------------------------------------------------------------------------------------------------------------------------------------------------------------------------------------------------------------------------------------------------------------------------------------------------------------------------------------------|------------------------------------------|-------------------------------------------------------------------------|----------------------------------------------------|-------------------------------------------|-------------------|-------------------------------|-----------------|--|
| 1                                                                                                                                                                                                                                                                                                                                                                            |                                          | ocati<br>imple                                                          |                                                    |                                           | -                 | ger                           |                 |  |
| 3                                                                                                                                                                                                                                                                                                                                                                            | 7                                        | Bou<br>surv                                                             |                                                    | -                                         |                   |                               |                 |  |
|                                                                                                                                                                                                                                                                                                                                                                              |                                          |                                                                         |                                                    |                                           |                   |                               |                 |  |
|                                                                                                                                                                                                                                                                                                                                                                              |                                          |                                                                         |                                                    |                                           |                   |                               |                 |  |
|                                                                                                                                                                                                                                                                                                                                                                              |                                          | Scale                                                                   | - 1:10,0                                           | 00                                        |                   |                               |                 |  |
| 100                                                                                                                                                                                                                                                                                                                                                                          | 200                                      | 300                                                                     | 400                                                | 500                                       | 600               | 700                           | 800             |  |
| Metres<br>letails contained in MAFF (1988) Agricultural Land Classification<br>id and Wales - Revised guidelines and criteria for grading the<br>fagricultural land, MAFF (publications), London SE99 7TP.<br>rmation is accurate at base map scale but any enlargement<br>misleading.<br>tion in whole or in part by any means is prohibited without<br>permission of MAFF. |                                          |                                                                         |                                                    |                                           |                   |                               |                 |  |
| ed from<br>ission of<br>copyright<br>and ma                                                                                                                                                                                                                                                                                                                                  | the 1<br>the C<br>ht.<br>y lead<br>SK01N | FRCA, W<br>981 Ordn<br>ontroller o<br>Unauthon<br>to prosec<br>NE,NW,SK | ance S<br>of Her<br>rised re<br>ution (<br>02SE,SV | urvey 1:<br>Majest<br>eproduc<br>or civil | 10000<br>v's Stat | ionery (<br>fringes<br>lings. | Öffice<br>Crown |  |
|                                                                                                                                                                                                                                                                                                                                                                              |                                          |                                                                         |                                                    |                                           |                   |                               |                 |  |