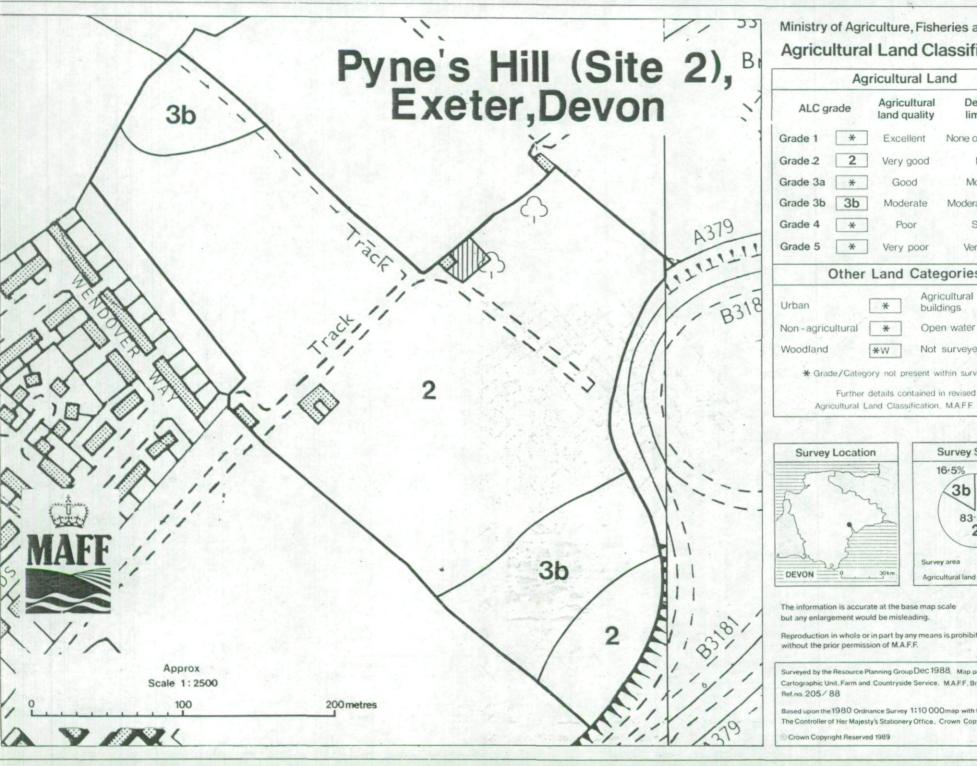

Ministry of Agriculture, Fisheries and Food **Agricultural Land Classification** 

## Ministry of Agriculture, Fisheries and Food Agricultural Land Classification

The information is accurate at the base map scale but any enlargement would be misleading.

Reproduction in whole or in part by any means is prohibited without the prior permission of M.A.F.F.