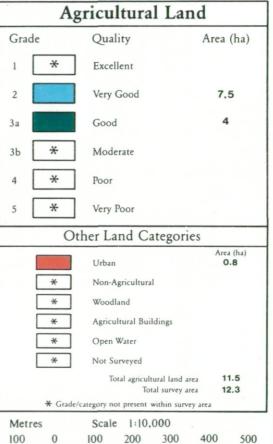

## **Agricultural Land Classification**

**RAF** Newton Nottinghamshire

Further details contained in MAFF (1988) Agricultural Land Classification of England and Wales - Revised guidelines and criteria for grading the quality of agricultural land. MAFF (Publications), London SE99 7TP.