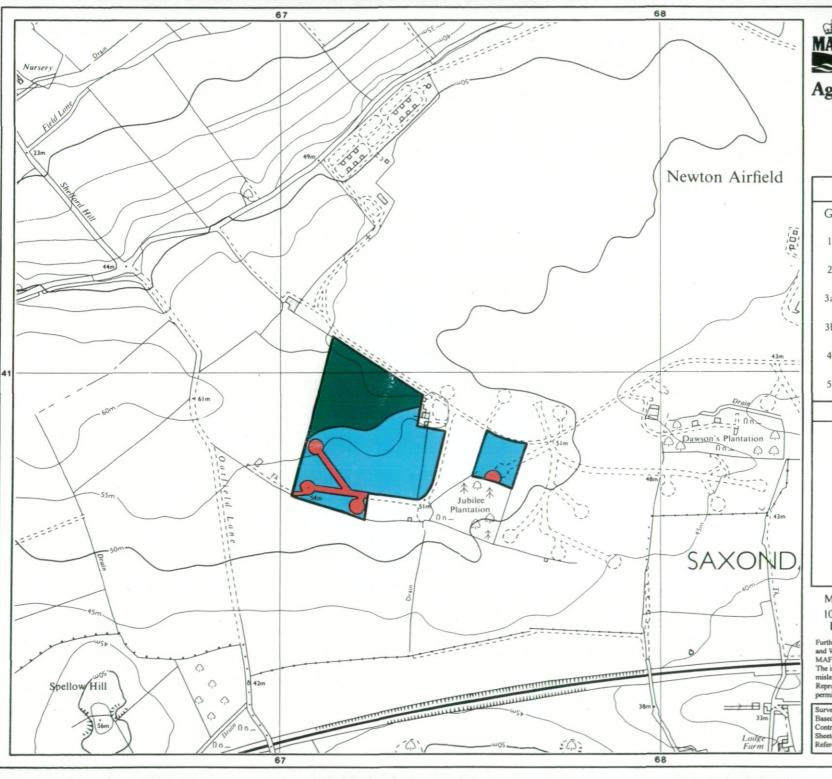

## **Agricultural Land Classification**

**RAF** Newton Nottinghamshire

Further details contained in MAFF (1988) Agricultural Land Classification of England and Wales - Revised guidelines and criteria for grading the quality of agricultural land. MAFF (Publications), London SE99 7TP.

The information is accurate at the base map scale but any enlargement would be

Reproduction in whole or in part by any means is prohibited without the prior permission of MAFF.

Surveyed & drawn by the Resource Planning Team, ADAS Statutory Unit, Huntingdon Based on the 1989 Ordnance Survey 1:10,000 map with the permission of the Controller of Her Majesty's Stationery Office.

Sheet(s): SK 64 SE.

Crown Copyright Reserved 1994