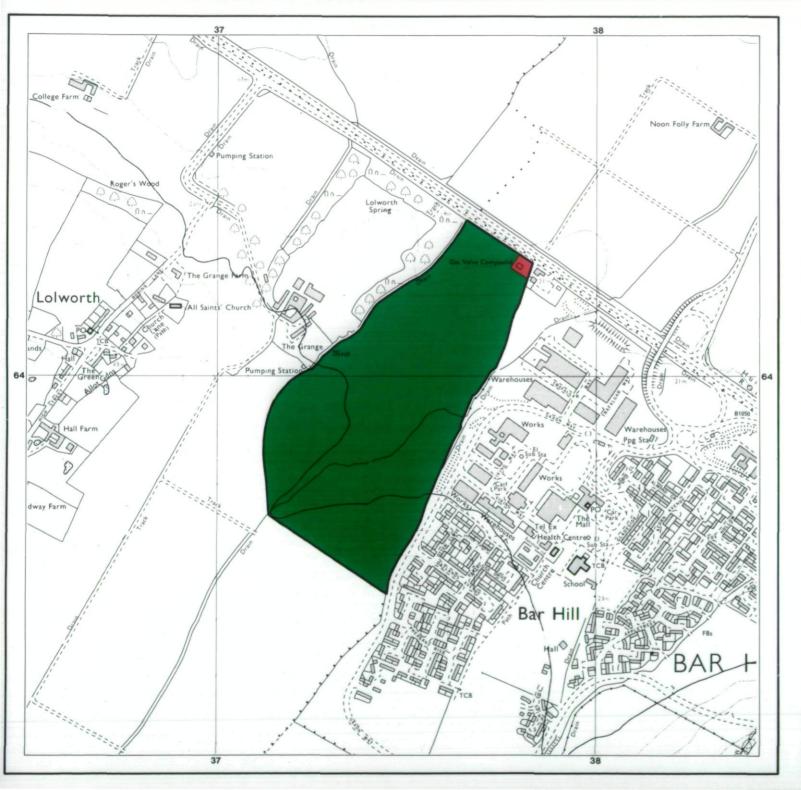

## Agricultural Land Classification Grange Farm Bar Hill, Cambs

## AGRICULTURAL LAND

## NON AGRICULTURAL LAND

Land predominantly in urban use

Other land primarily in non-agricultural use

\* Land in this category does not occur on this map

SOURCE MAPS Base maps taken from the O.S. 1:10000

TL 36 SE

This map is accurate only at the scale shown. Any enlargement could be misleading

Scale 1:10 000

00 0 100 200 300 400 500

Metres

Drawn by the Cartographic Unit. Farm & Countryside Service Cambridge.Ref.

Ordnance Survey maps reproduced with the permission of the Controller, H.M.S.O. © Crown Copyright reserved 1991