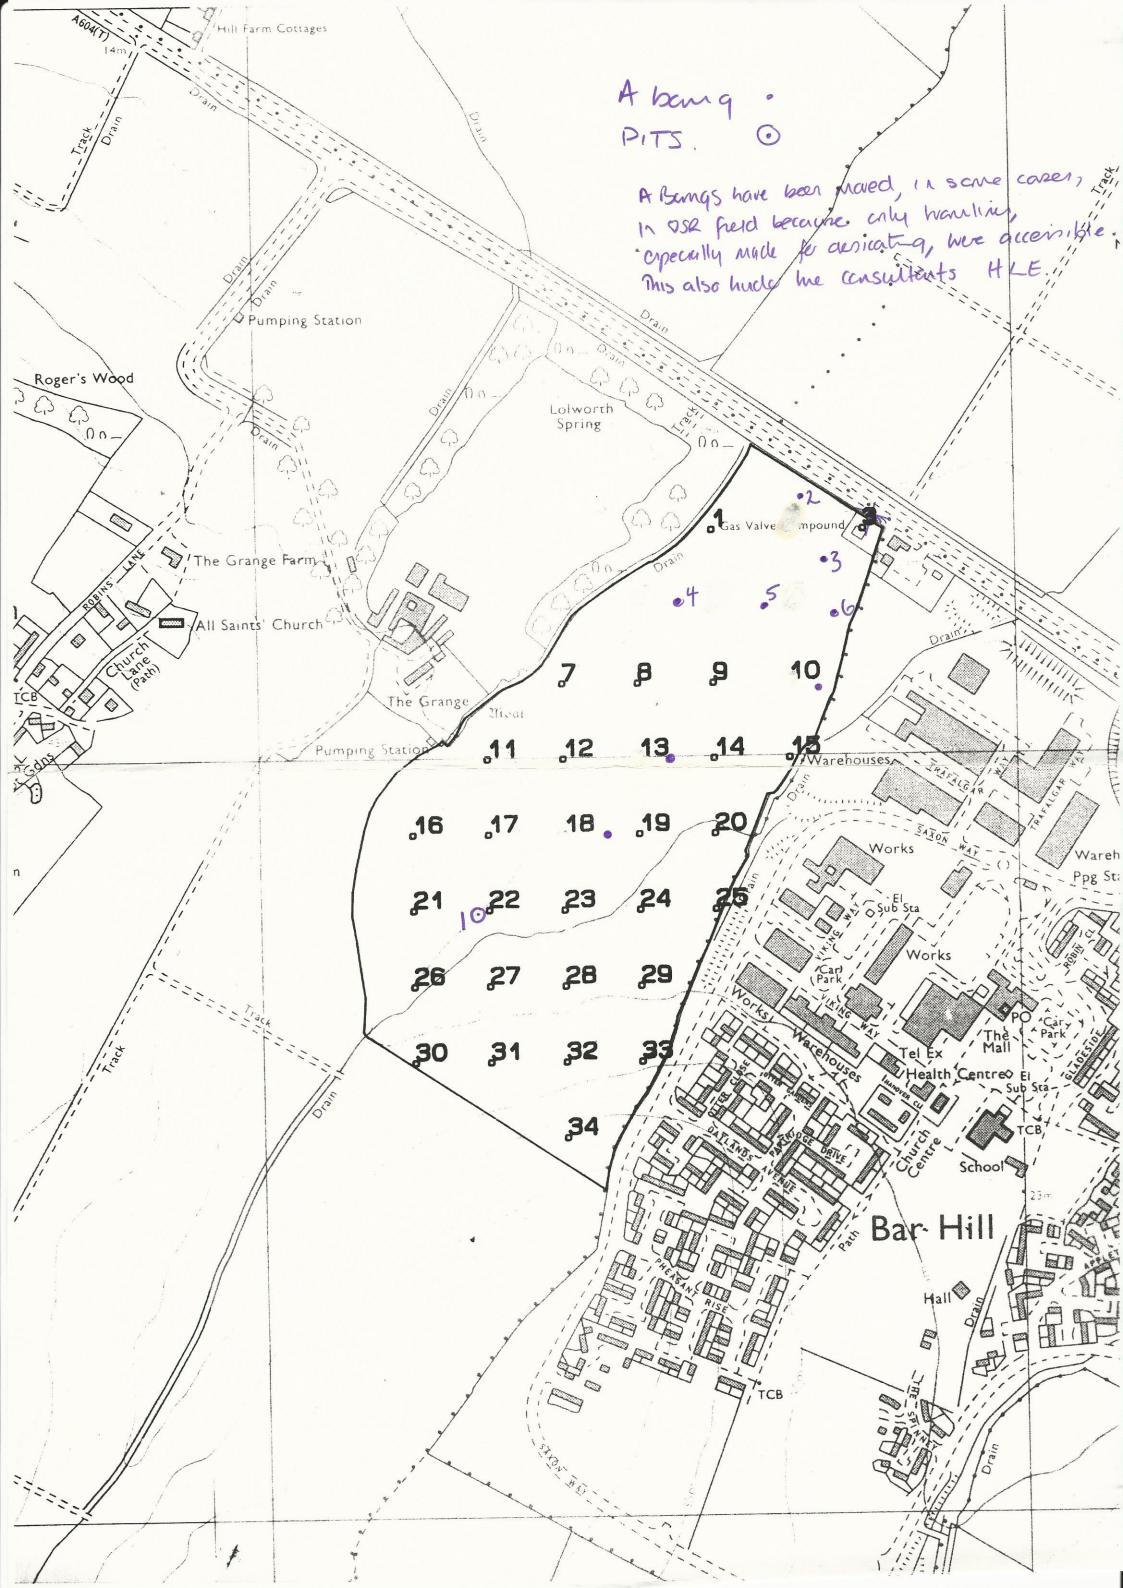

## Agricultural Land Classification Grange Farm Bar Hill, Cambs

## AGRICULTURAL LAND



## NON AGRICULTURAL LAND

Land predominantly in urban use

Other land primarily in non-agricultural use



\* Land in this category does not occur on this map

SOURCE MAPS Base maps taken from the O.S. 1:10000

TL 36 SE

This map is accurate only at the scale shown. Any enlargement could be misleading

Scale 1:10 000

00 0 100 200 300 400 500

Metres

Drawn by the Cartographic Unit. Farm & Countryside Service Cambridge.Ref.

Ordnance Survey maps reproduced with the permission of the Controller, H.M.S.O. © Crown Copyright reserved 1991

MAFF Ministry of Agriculture Fisheries and Food