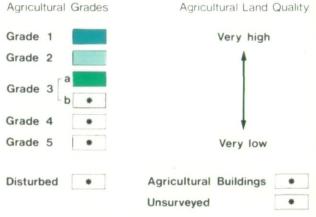

## AGRICULTURAL LAND

## NON AGRICULTURAL LAND

Land predominantly in urban use

Other land primarily in non-agricultural use

\* Land in this category does not occur on this map