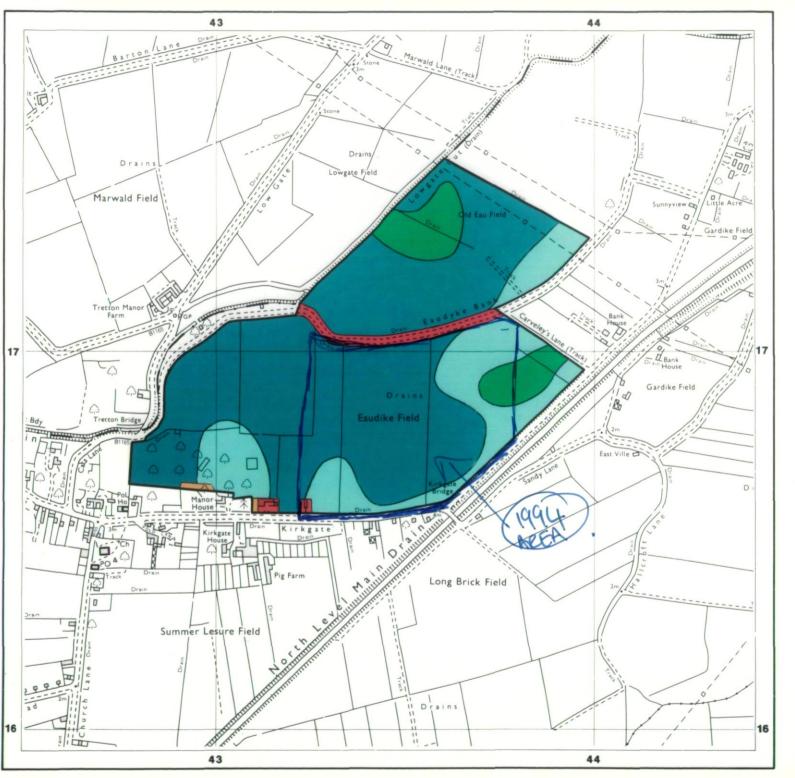

## Agricultural Land Classification North of Kirkgate Tydd St Giles, Cambs

## New Area 1994:

SOURCE MAPS Base maps taken from the O.S. 1:10000 TF41NW

This map is accurate only at the scale shown. Any enlargement could be misleading

Scale 1:10 000

100 0 100 200 300 400 500

Metres

Drawn by the Cartographic Unit.
Farm & Countryside Service
Cambridge.Ref. H 32 91
Ordnance Survey maps reproduce