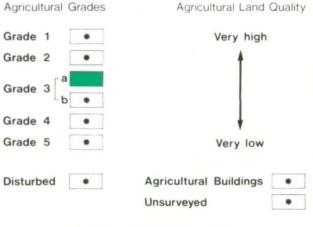

## AGRICULTURAL LAND

## NON AGRICULTURAL LAND

Land predominantly in urban use

Other land primarily in non-agricultural use

\* Land in this category does not occur on this map

SOURCE MAPS Base maps taken from the OS.1:10000

SK 72 SW & 71 NW