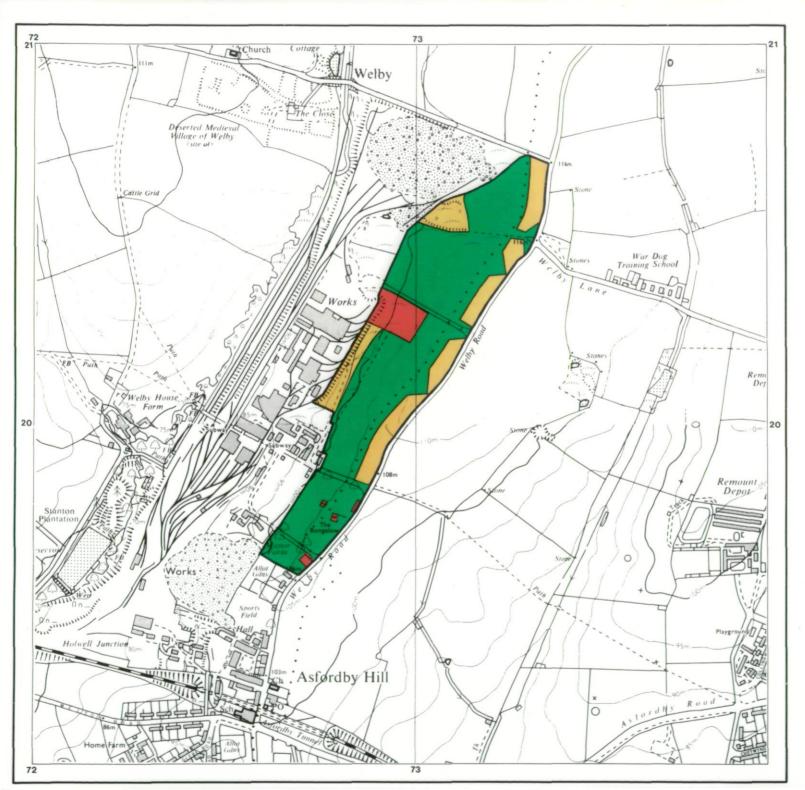

## Agricultural Land Classification Melton Mowbray Local Plan Leics

## AGRICULTURAL LAND

## NON AGRICULTURAL LAND

Land predominantly in urban use

Other land primarily in non-agricultural use

\* Land in this category does not occur on this map

SOURCE MAPS Base maps taken from the OS.1:10000

SK 72 SW & 71 NW

This map is accurate only at the scale shown. Any enlargement could be misleading

Scale 1:10 000

100 0 100 200 300 400 500

Metres

Map produced by the Resource Planning Team, ADAS Statutory Business Centre, Huntingdon. Cambridge Ref. 1 69 92
Ordnance Survey detail reproduced with the permission of the Controller, H.M.S.O. OCrown Copyright reserved, 1992