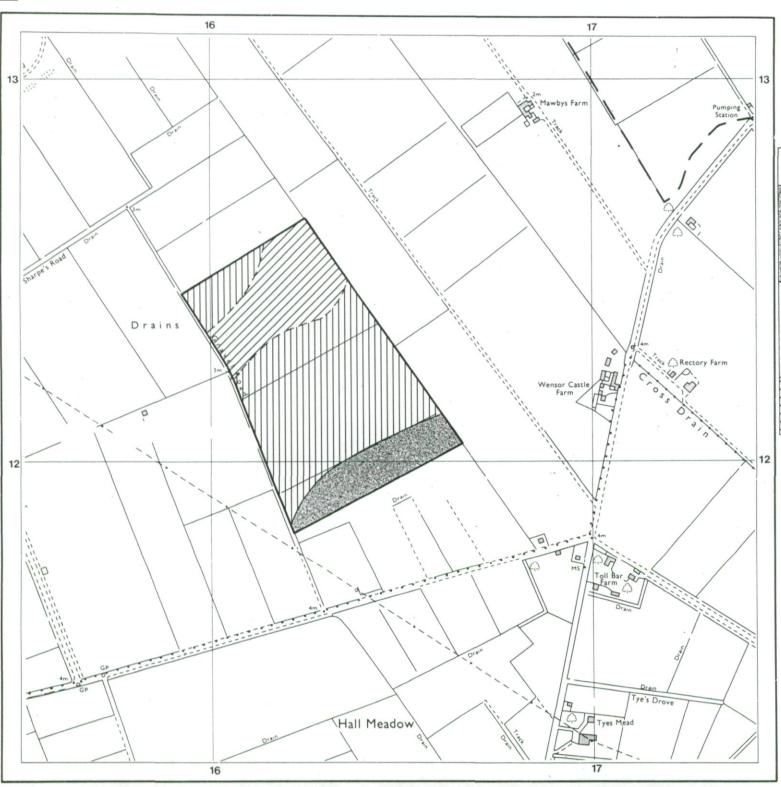

## Wensor Castle Farm, Market Deeping, Lincs

SOIL TYPES

|   | TOPSOIL                              | SUBSOIL 1                                                 | SUBSOIL 2                   |
|---|--------------------------------------|-----------------------------------------------------------|-----------------------------|
| Ī | 0-35 dk gr br<br>m/h CL,<br>non calc | 35-50/70<br>yell br<br>h CL, mottled                      | yell br f SCL/SL<br>mottled |
|   | 0-30/35<br>dk gr br<br>C, non calc   | 30/35-55/65<br>yell br C<br>strongly mottled,<br>non calc | yell br<br>f SCL mottled    |
|   | As above but better drained and      |                                                           |                             |

SOURCE MAPS Base maps taken from the OS 1:10000

Sheets TF 11 SE

slightly lighter textured

This map is accurate only at the scale shown. Any enlargement could be misleading

Scale 1:10 000

100

Metres

Map produced by the Resource Planning Team, ADAS Statutory Business Centre, Huntingdon. Cambridge Ref. 22 93 Ordnance Survey detail reproduced with the permission of the Controller, H.M.S.O. OCrown Copyright reserved, 1993