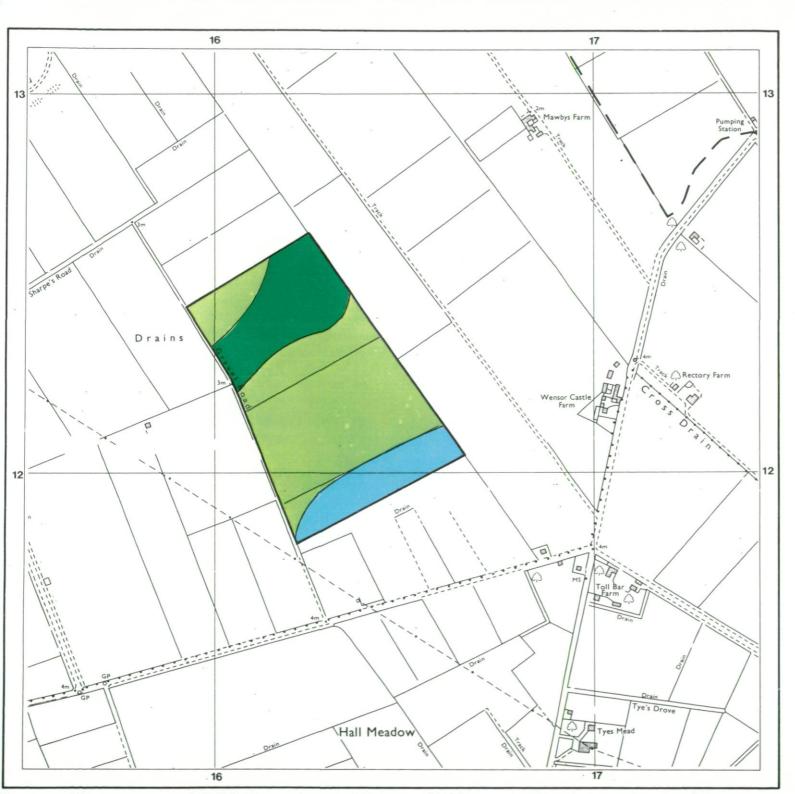

## Agricultural Land Classification Wensor Castle Farm, Market Deeping, Lincs

## AGRICULTURAL LAND

Agricultural Grades

Agricultural Land Quality

Very high

Grade 2

Grade 3

Grade 4

Grade 5

Very low

Very low

Very low

Very low

Very low

Unsurveyed

\*

## NON AGRICULTURAL LAND

Land predominantly in urban use

Other land primarily in non-agricultural use

\* Land in this category does not occur on this map

SOURCE MAPS Base maps taken from the O.S. 1:10000 Sheets **TF 11 SE** 

This map is accurate only at the scale shown. Any enlargement could be misleading

Scale 1:10 000
100 0 100 200 300 400 500
Metres

Map produced by the Resource Planning Team, ADAS Statutory Business Centre, Huntingdon. Cambridge Ref. 22 93
Ordnance Survey detail reproduced with the permission of the Controller, H.M.S.O. Ocrown Copyright reserved, 1933