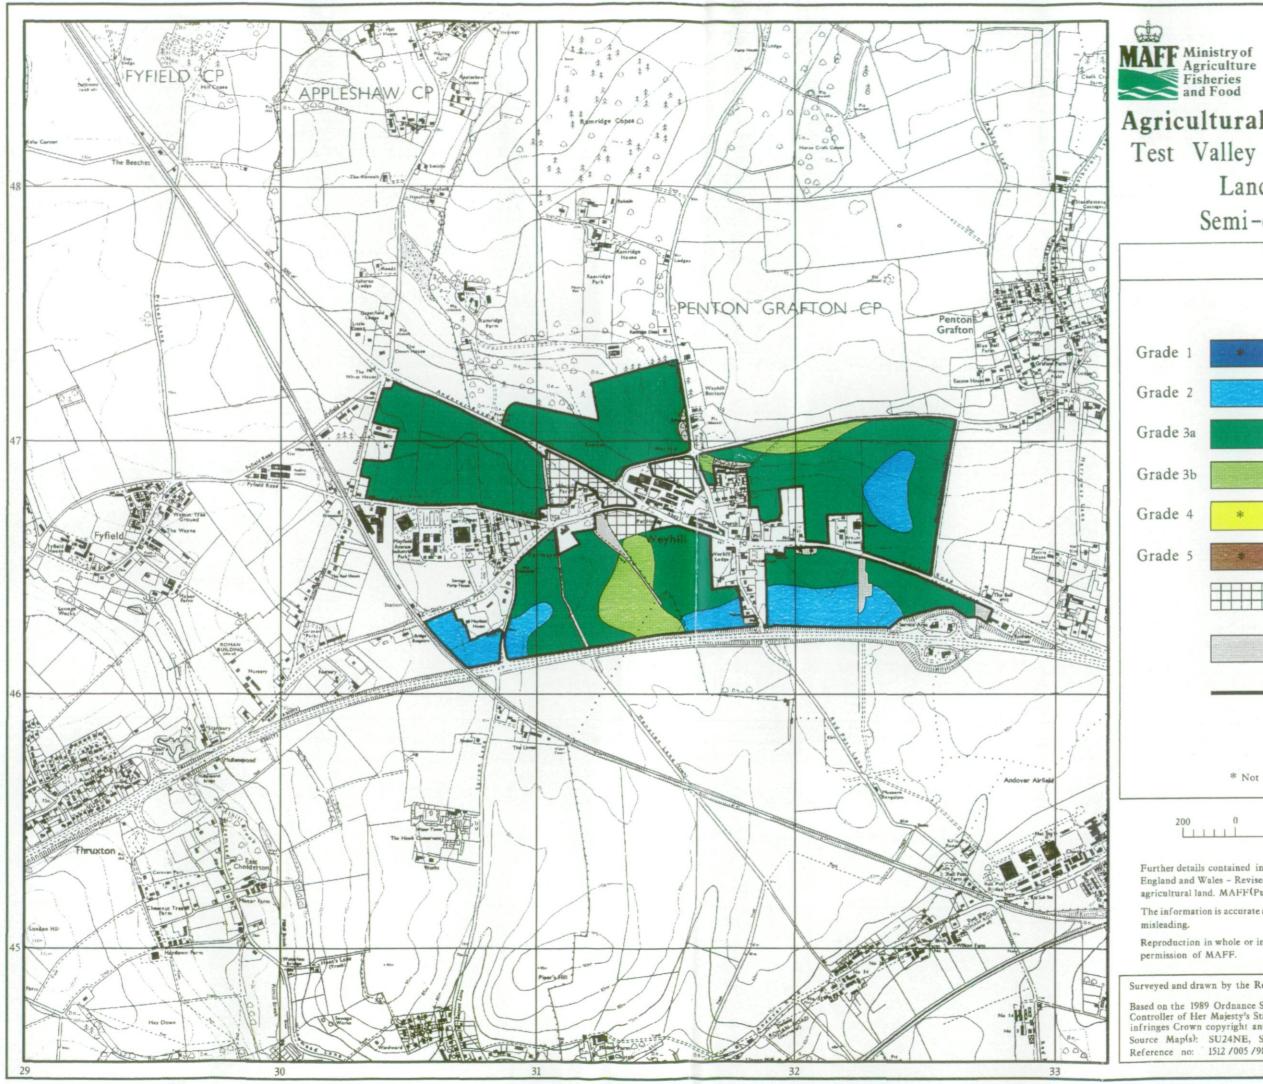

## Agricultural Land Classification Test Valley Borough Local Plan Land at Weyhill Semi-detailed survey

|             | Quality                                        | Area (ha) |
|-------------|------------------------------------------------|-----------|
| Grade 1 *   | Excellent                                      | Nil       |
| Grade 2     | Very Good                                      | 19.8      |
| Grade 3a    | Good                                           | 99.2      |
| Grade 3b    | Moderate                                       | 10.4      |
| Grade 4 *   | Poor                                           | Nil       |
| Grade 5 💽 * | Very Poor                                      | Nil       |
|             | Agricultural land<br>not surveyed              | d 6.9     |
|             | Other land                                     | 4.1       |
|             | Site Boundary                                  |           |
|             | Total survey area                              | a 129.4   |
| * 1         | Total site area<br>ot present within site area | a 140.4   |
| 200 0       | Scalc 1:15,000<br>200 400 600                  | 800<br>I  |