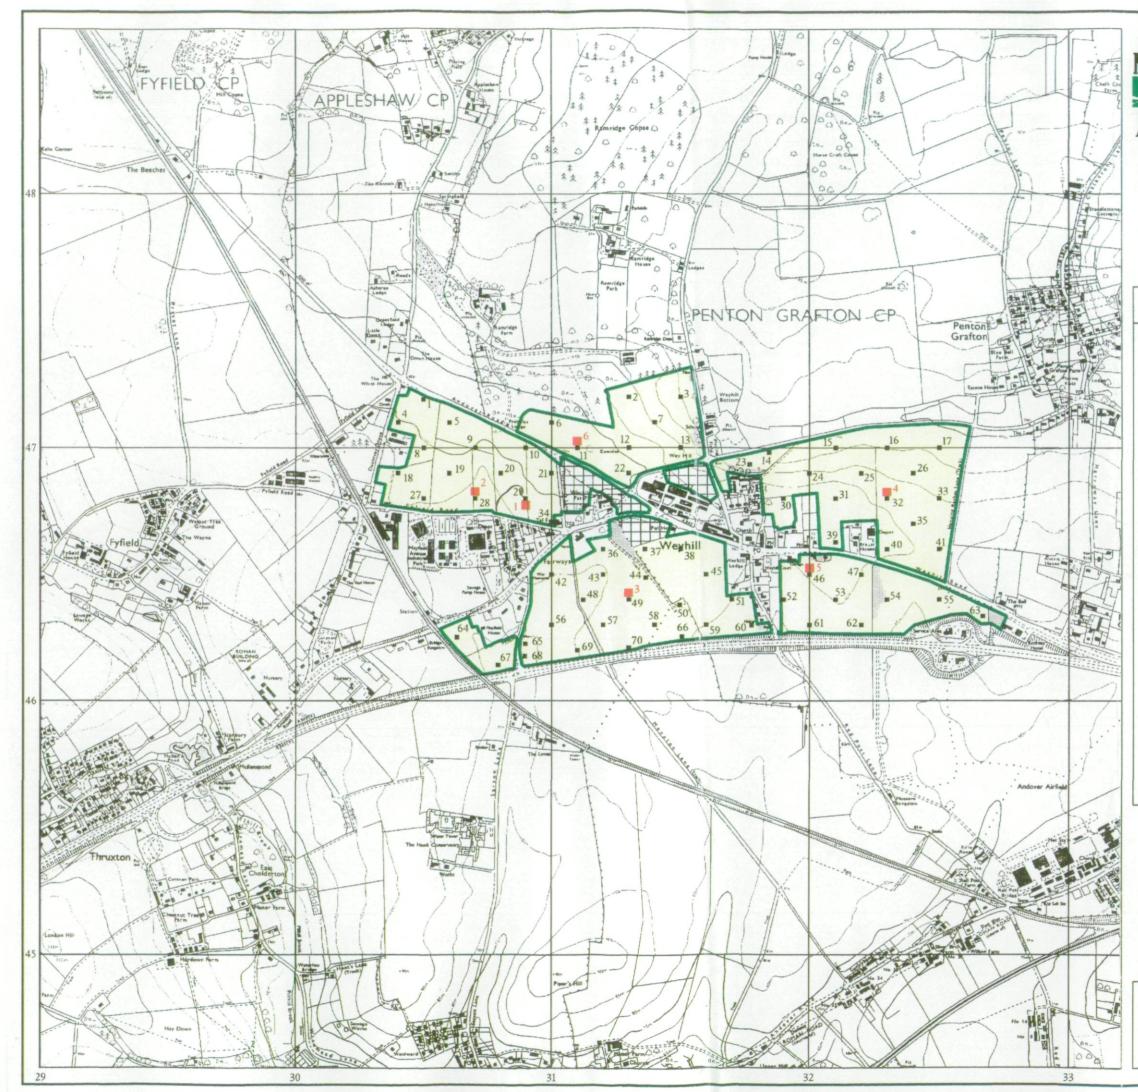

| Agriculture<br>Fisheries<br>and Food                                                                                                                                                                                                                                                                                                                                                                                                          |  |  |  |
|-----------------------------------------------------------------------------------------------------------------------------------------------------------------------------------------------------------------------------------------------------------------------------------------------------------------------------------------------------------------------------------------------------------------------------------------------|--|--|--|
| Agricultural Land Classification                                                                                                                                                                                                                                                                                                                                                                                                              |  |  |  |
| Test Valley Borough Local Plan                                                                                                                                                                                                                                                                                                                                                                                                                |  |  |  |
| Land at Weyhill                                                                                                                                                                                                                                                                                                                                                                                                                               |  |  |  |
| Semi-detailed survey                                                                                                                                                                                                                                                                                                                                                                                                                          |  |  |  |
|                                                                                                                                                                                                                                                                                                                                                                                                                                               |  |  |  |
| Sample Point Map                                                                                                                                                                                                                                                                                                                                                                                                                              |  |  |  |
| Legend                                                                                                                                                                                                                                                                                                                                                                                                                                        |  |  |  |
|                                                                                                                                                                                                                                                                                                                                                                                                                                               |  |  |  |
| Location of soil pit                                                                                                                                                                                                                                                                                                                                                                                                                          |  |  |  |
| Location of auger<br>sample point                                                                                                                                                                                                                                                                                                                                                                                                             |  |  |  |
| Boundary of<br>survey area                                                                                                                                                                                                                                                                                                                                                                                                                    |  |  |  |
| Agricultural land<br>not surveyed                                                                                                                                                                                                                                                                                                                                                                                                             |  |  |  |
| Other land                                                                                                                                                                                                                                                                                                                                                                                                                                    |  |  |  |
| Scale 1:15,000                                                                                                                                                                                                                                                                                                                                                                                                                                |  |  |  |
|                                                                                                                                                                                                                                                                                                                                                                                                                                               |  |  |  |
| Metres<br>Further details contained in MAFF (1988) Agricultural Land Classification of<br>England and Wales - Revised guidelines and criteria for grading the quality of<br>agricultural land. MAFF (Publications), London SE99 7TP.<br>The information is accurate at the base map scale but any enlargement would be<br>misleading.<br>Reproduction in whole or in part by any means is prohibited without the prior<br>permission of MAFF. |  |  |  |
| Surveyed and drawn by the Resource Planning Team, FRCA, Reading.                                                                                                                                                                                                                                                                                                                                                                              |  |  |  |
| Based on the 1989 Ordnance Survey 1:10,000 map with the permission of the<br>Controller of Her Majesty's Stationery Office. Unauthorised reproduction<br>infringes Crown copyright and may lead to prosecution or civil proceedings.<br>Source Map(s): SU24NE, SE; SU34NW, SW MAFF Licence No: GD272361<br>Reference no: 1512 /005 /98 © Crown Copyright Reserved 1998                                                                        |  |  |  |