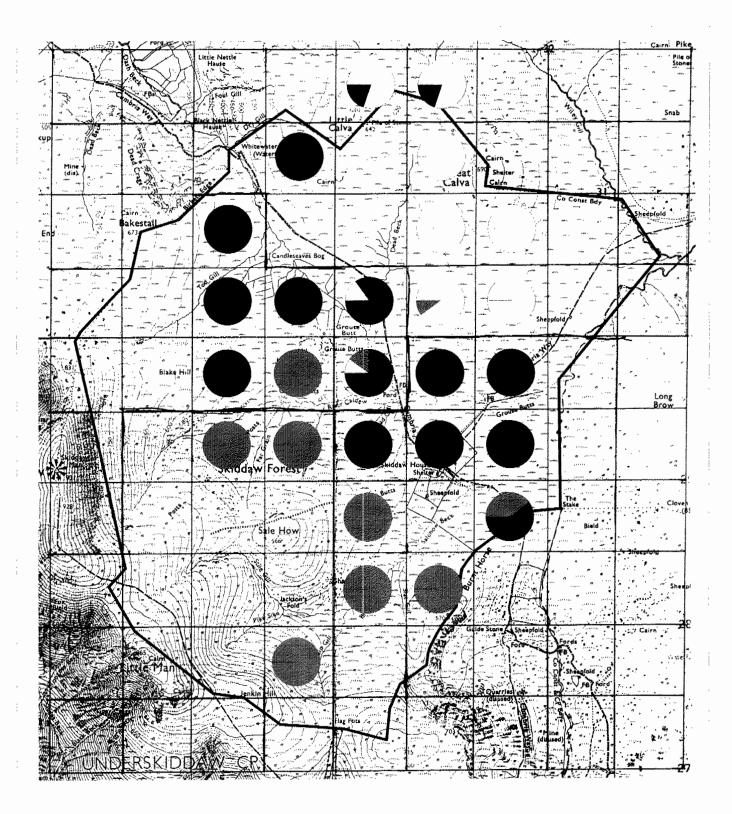

## Skiddaw Forest Vegetation Condition Blanket Mire

Favourable

Unfavourable

÷.

3

Severely unfavourable

Condition score





80 (

Cover of newly burnt/pioneer Calluna (%)



## Skiddaw Forest Blanket Mire Age Structure



Newly burnt/pioneer Calluna Building/early mature Calluna Late mature/degenerate Calluna



Skiddaw Forest Vegetation Condition Blanket Mire Distribution of drains



No drains

Inactive (blocked) drains

Active drains

Ac



## Skiddaw Forest Vegetation Condition Dry Heath

Favourable



3

Unfavourable

Severely unfavourable

Condition score



Skiddaw Forest Dry Heath Age Structure

Newly burnt/pioneer Calluna Building/early mature Calluna Late mature/degenerate/Calluna



| Skiddaw  | r Forest Vegetation C | Condition  |
|----------|-----------------------|------------|
| Dry Heat |                       |            |
| Grazing  | Impact and dwarf-sl   | nrub cover |



Dwarf-shrub cover (%) >75



## Skiddaw Forest Vegetation Conditio