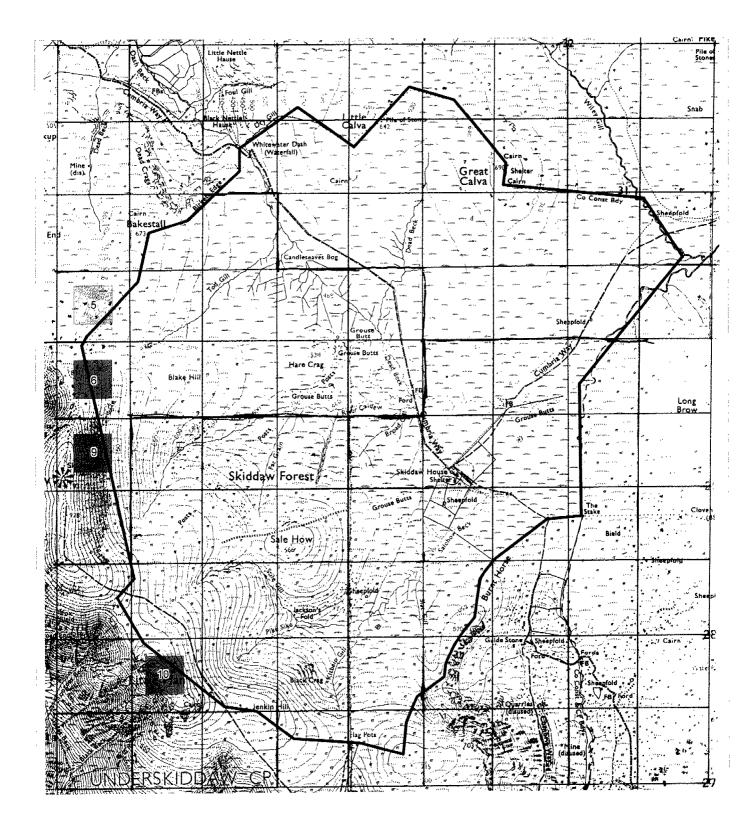

er of newly burnt/pioneer Calluna (%)



## Skiddaw Forest Blanket Mire Age Structure



Newly burnt/pioneer Calluna Building/early mature Calluna Late mature/degenerate Calluna



Skiddaw Forest Vegetation Condition Blanket Mire Distribution of drains



No drains

Inactive (blocked) drains

Active drains

Ac



## Skiddaw Forest Vegetation Condition Dry Heath

Favourable



3

Unfavourable

Severely unfavourable

Condition score



Skiddaw Forest Dry Heath Age Structure

Newly burnt/pioneer Calluna Building/early mature Calluna Late mature/degenerate/Calluna



| Skiddaw  | r Forest Vegetation C | Condition  |
|----------|-----------------------|------------|
| Dry Heat |                       |            |
| Grazing  | Impact and dwarf-sl   | nrub cover |



Dwarf-shrub cover (%) >75



## Skiddaw Forest Vegetation Condition Montane Heath

Favourable



Unfavourable



Severely unfavourable

3 Condition score