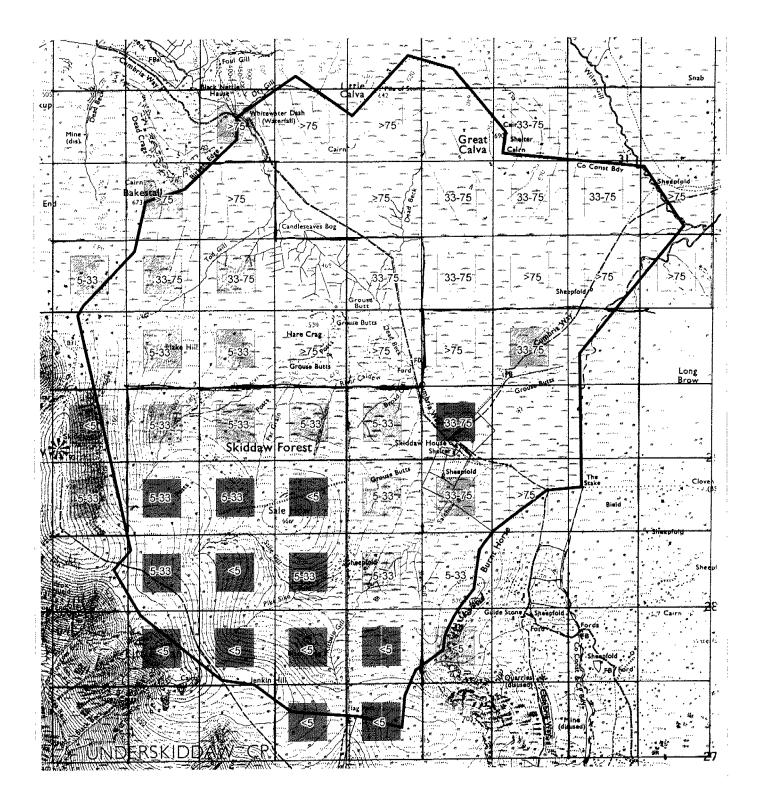

| Skiddaw  | r Forest Vegetation C | Condition  |
|----------|-----------------------|------------|
| Dry Heat |                       |            |
| Grazing  | Impact and dwarf-sl   | nrub cover |

Dwarf-shrub cover (%) >75