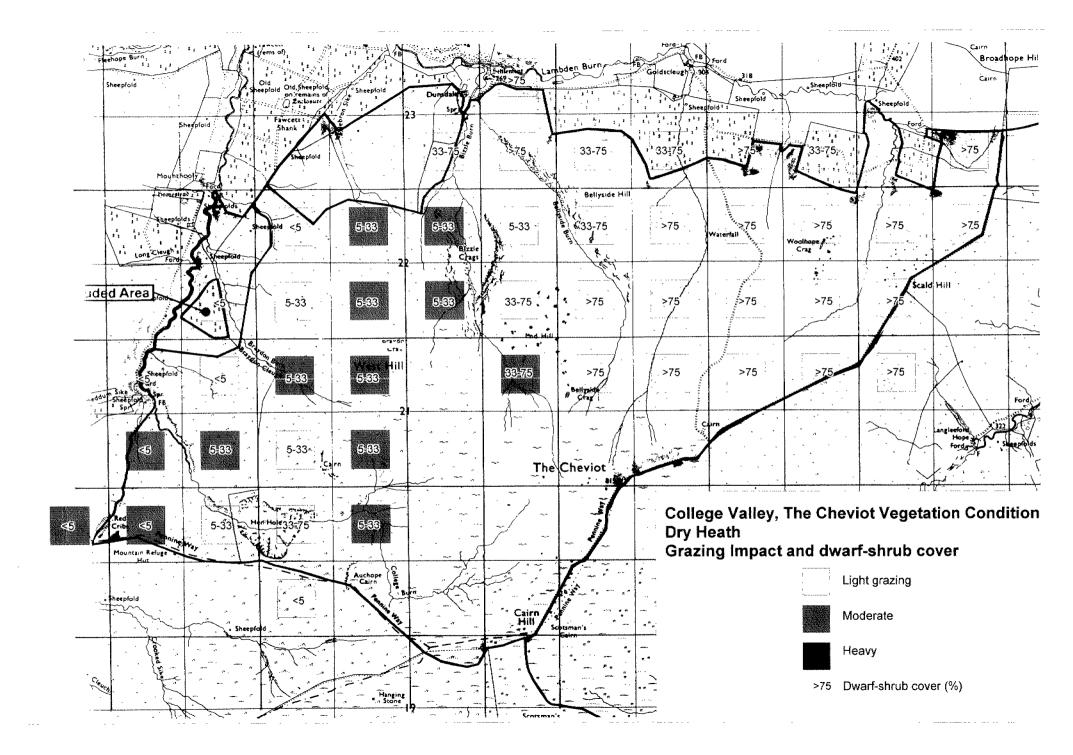

| Skiddaw  | r Forest Vegetation C | Condition  |
|----------|-----------------------|------------|
| Dry Heat |                       |            |
| Grazing  | Impact and dwarf-sl   | nrub cover |

Dwarf-shrub cover (%) >75