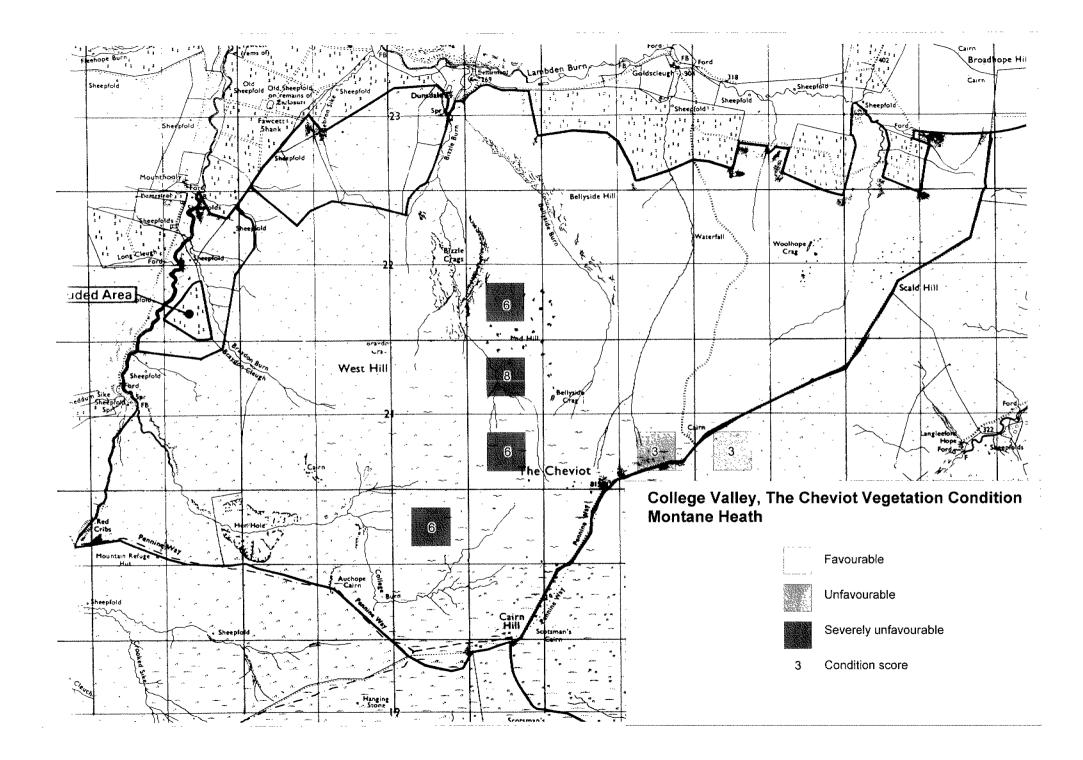

## Skiddaw Forest Vegetation Condition Montane Heath

Favourable

Unfavourable

Severely unfavourable

3 Condition score