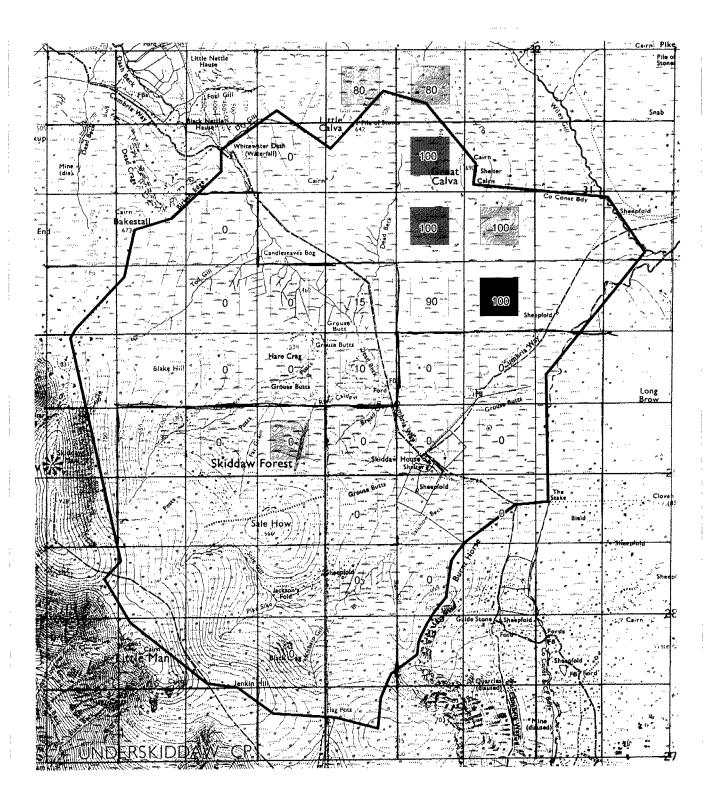

## Skiddaw Forest Vegetation Condition Blanket Mire

Favourable

Unfavourable

÷.

3

Severely unfavourable

Condition score





80 (

Cover of newly burnt/pioneer Calluna (%)



## Skiddaw Forest Blanket Mire Age Structure



Newly burnt/pioneer Calluna Building/early mature Calluna Late mature/degenerate Calluna



Skiddaw Forest Vegetation Condition Blanket Mire Distribution of drains



No drains

Inactive (blocked) drains

Active drains

Ac



## Skiddaw Forest Vegetation Condition Dry Heath

Favourable



3

Unfavourable

Severely unfavourable

Condition score



Skiddaw Forest Dry Heath Age Structure

Newly burnt/pioneer Calluna Building/early mature Calluna Late mature/degenerate/Calluna



| Skiddaw  | r Forest Vegetation C | Condition  |
|----------|-----------------------|------------|
| Dry Heat |                       |            |
| Grazing  | Impact and dwarf-sl   | nrub cover |



Dwarf-shrub co