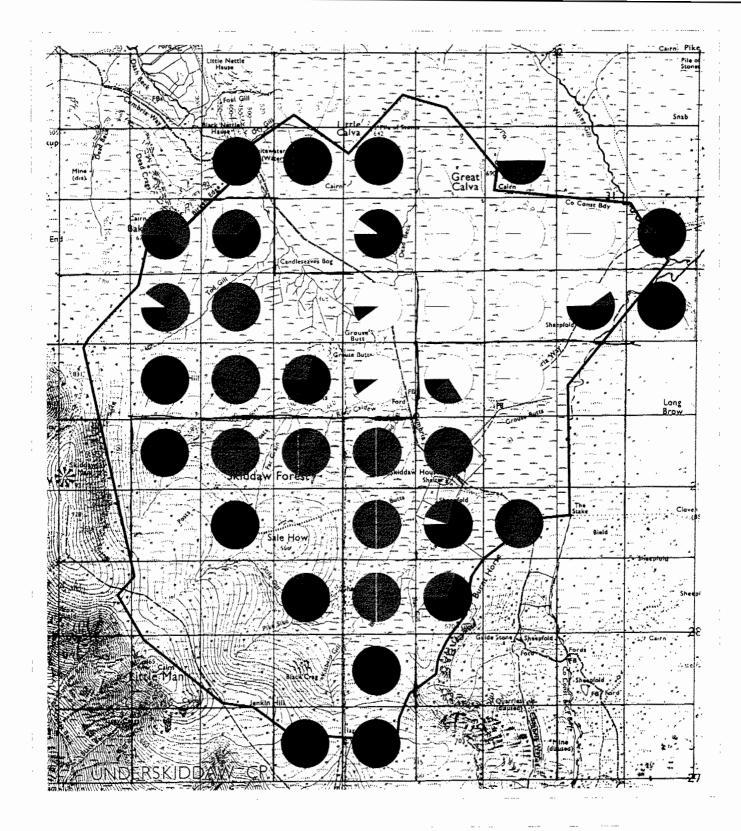

## Skiddaw Forest Vegetation Condition Blanket Mire

Favourable

Unfavourable

÷.

3

Severely unfavourable

Condition score

80 (

Cover of newly burnt/pioneer Calluna (%)

## Skiddaw Forest Blanket Mire Age Structure

Newly burnt/pioneer Calluna Building/early mature Calluna Late mature/degenerate Calluna

Skiddaw Forest Vegetation Condition Blanket Mire Distribution of drains