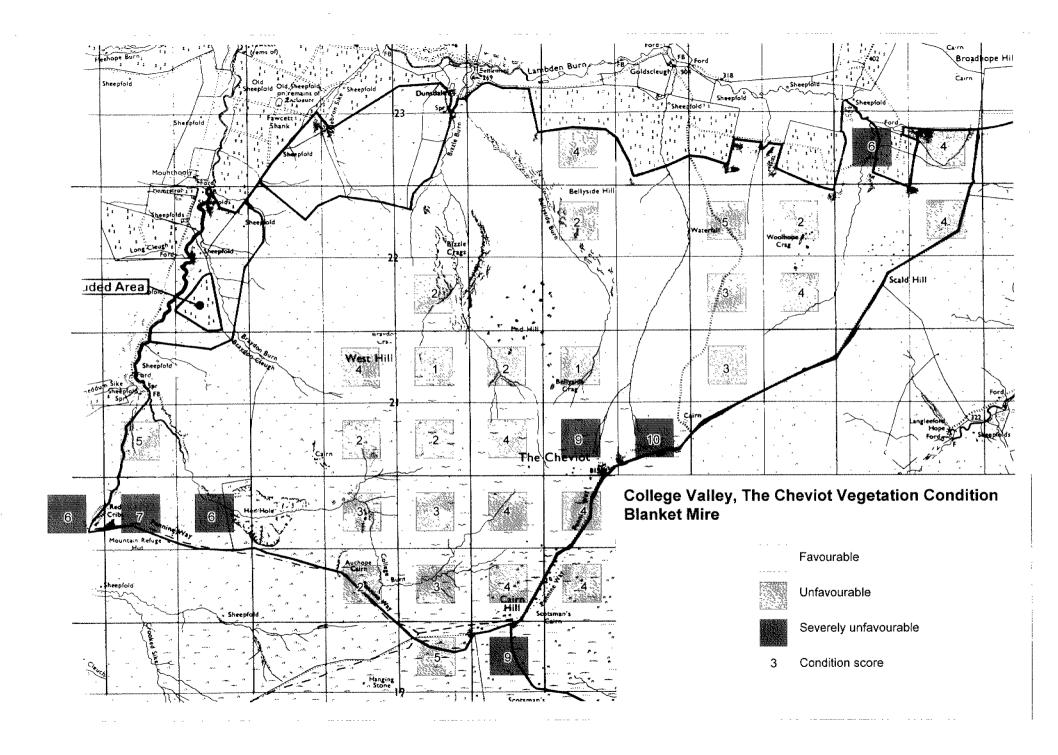

## Skiddaw Forest Vegetation Condition Blanket Mire

Favourable

Unfavourable

÷.

3

Severely unfavourable

Condition score

80 (