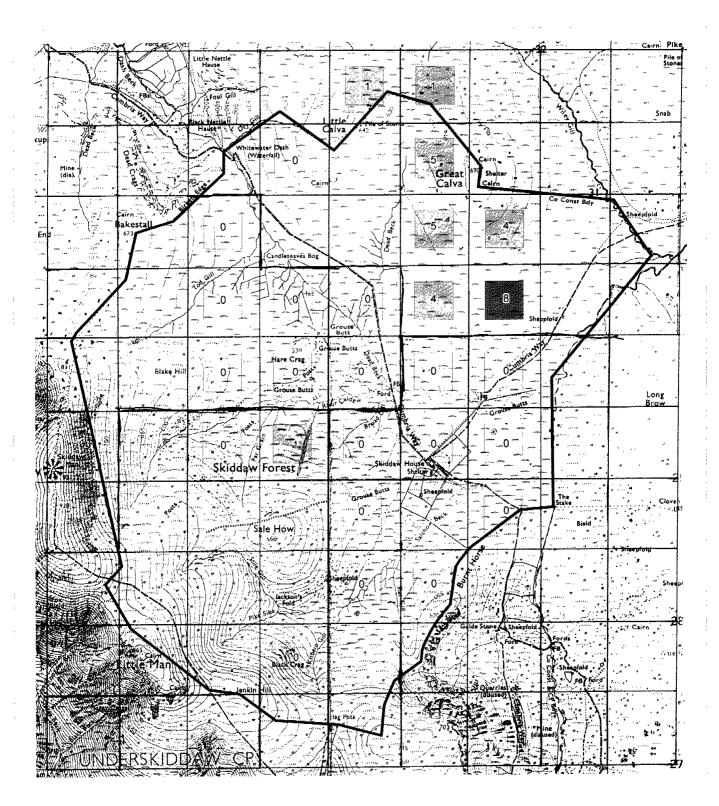

## Skiddaw Forest Vegetation Condition Blanket Mire

Favourable

Unfavourable

÷.

3

Severely unfavourable

Condition score

80 (

Cover of newly burnt/pioneer Calluna (%)