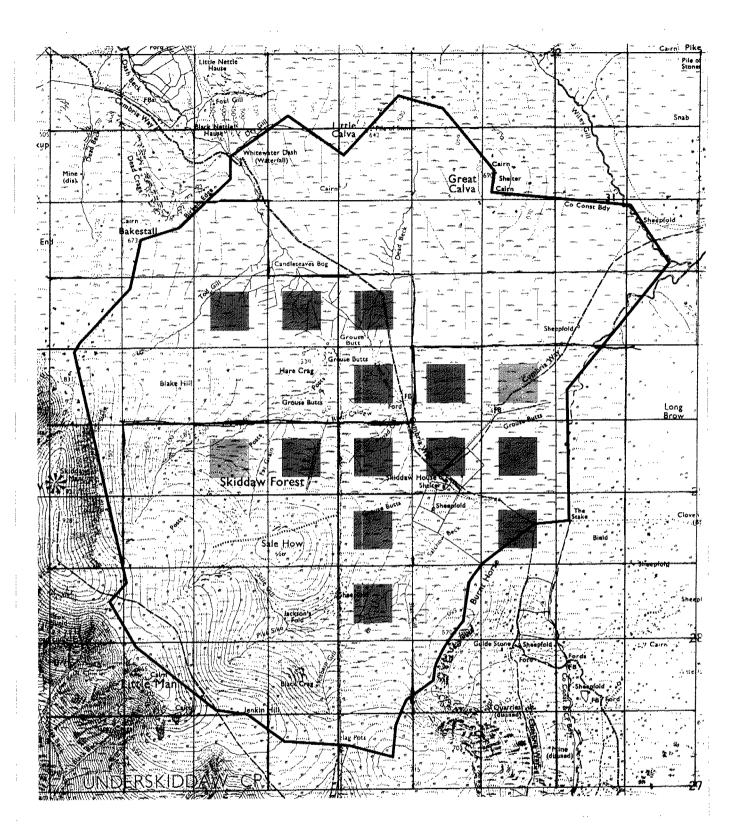

## Skiddaw Forest Vegetation Condition Blanket Mire

Favourable

Unfavourable

÷.

3

Severely unfavourable

Condition score

80 (

## Skiddaw Forest Blanket Mire Age Structure

Newly burnt/pioneer Calluna Building/early mature Calluna Late mature/degenerate Calluna

Skiddaw Forest Vegetation Condition Blanket Mire Distribution of drains

No drains

Inactive (blocked) drains

Active drains

Ac