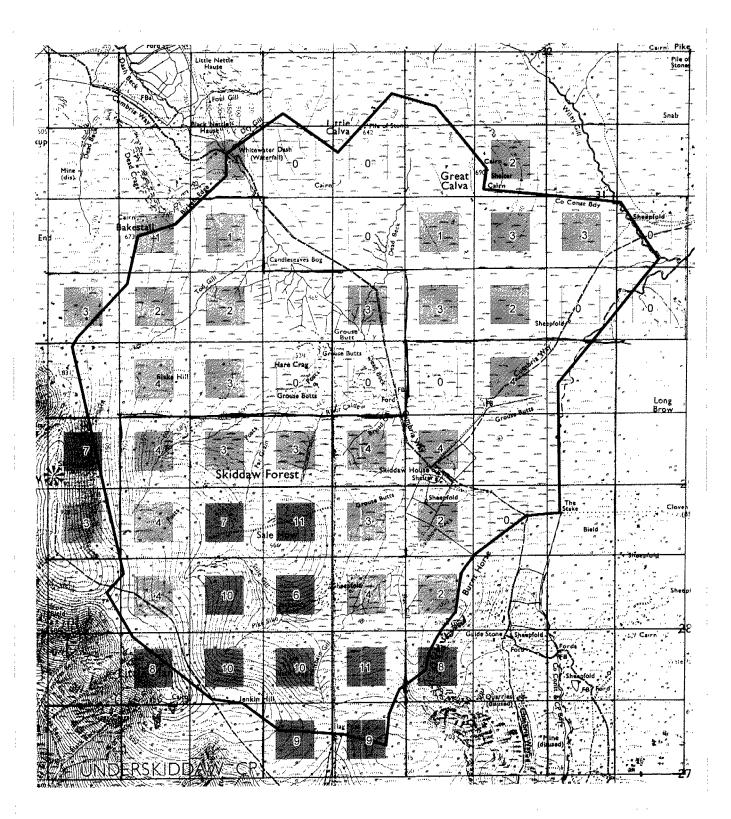

## Skiddaw Forest Vegetation Condition Blanket Mire

Favourable

Unfavourable

÷.

3

Severely unfavourable

Condition score

80 (

## Skiddaw Forest Blanket Mire Age Structure

Newly burnt/pioneer Calluna Building/early mature Calluna Late mature/degenerate Calluna

Skiddaw Forest Vegetation Condition Blanket Mire Distribution of drains

No drains

Inactive (blocked) drains

Active drains

Ac