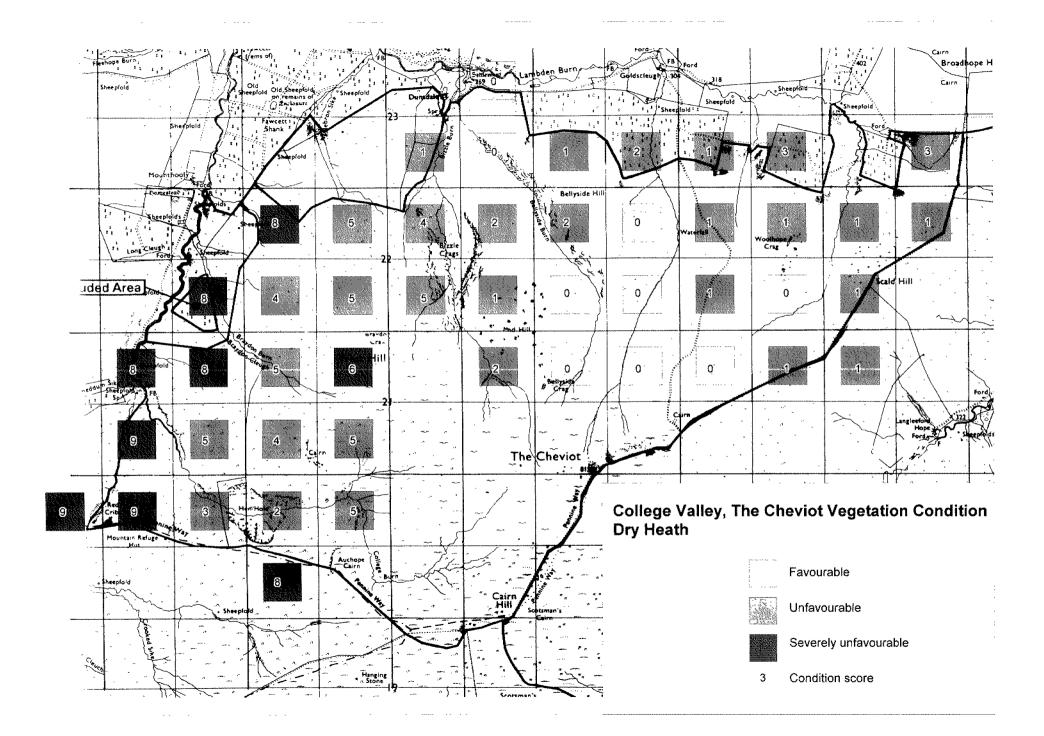

## Skiddaw Forest Vegetation Condition Blanket Mire

Favourable

Unfavourable

÷.

3

Severely unfavourable

Condition score

80 (