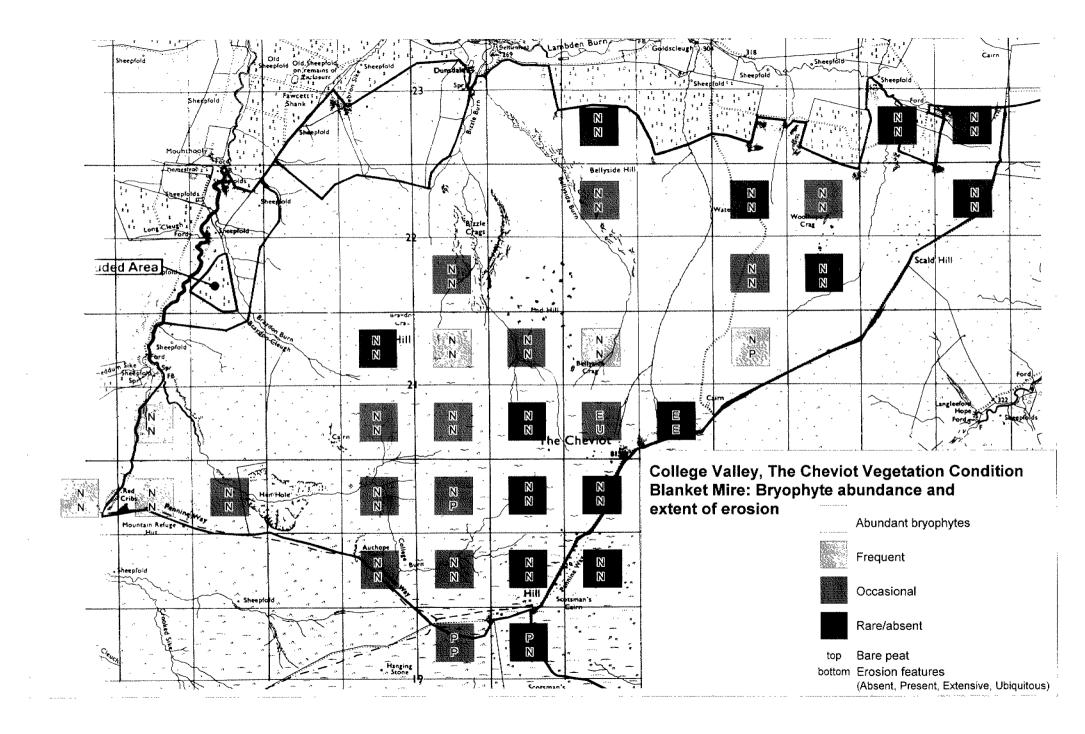

ture Calluna Late mature/degenerate Calluna



Skiddaw Forest Vegetation Condition Blanket Mire Distribution of drains



No drains

Inactive (blocked) drains

Active drains

Ac



## Skiddaw Forest Vegetation Condition Dry Heath

Favourable



3

Unfavourable

Severely unfavourable

Condition score



Skiddaw Forest Dry Heath Age Structure

Newly burnt/pioneer Calluna Building/early mature Calluna Late mature/degenerate/Calluna



| Skiddaw  | r Forest Vegetation C | Condition  |
|----------|-----------------------|------------|
| Dry Heat |                       |            |
| Grazing  | Impact and dwarf-sl   | nrub cover |



Dwarf-shrub cover (%) >75



## Skiddaw Forest Vegetation Condition Montane Heath

Favourable



Unfavourable



Severely unfavourable

3 Condition score